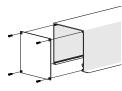

# **Cross-section View**

#### 5"x 5" Pocket

#### 6"x 6" Pocket

RCBC3

\* Bottom Closures sold separately

[68mm] 2-11/16"