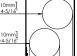

# Maximum Roll Diameter

[131mm Ø5-3/16

### **Single Shades**

5"x 5" Pocket 6"x 6" Pocket

[105mm] Ø4-1/8"

7"x 9" Pocket