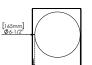

# Maximum Roll Diameter

[131mm Ø5-3/16

### **Single Shades**

5"x 5" Pocket 6"x 6" Pocket

[105mm] Ø4-1/8"

7"x 9" Pocket