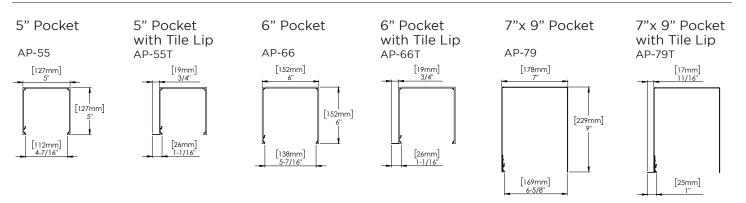

#### 5"x 5" Pocket

#### 6"x 6" Pocket

RCBC3

\* Bottom Closures sold separately

[68mm] 2-11/16"