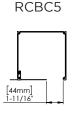

choice for flexibility and adaptability. With optional removable bottom closures available, these pockets are brilliant in both simplicity and style.

# **Features**

- Available with and without a ceiling tile support flange for drop-ceiling applications
- Removable bottom closures available for single and dual shade systems make installation and maintenance easy
- Aluminum composition retains structural integrity while allowing for on-site cutting
- Extrusions are 10' in lengths to allow for easier transportation and navigating on job sites
- Endplates are rotationally symmetrical for ease of installation
- Reduced lead times due to domestically stocked inventory

# Colors



# **Cross-section View**



# ROLLEASEACMEDA CONTRACT



# **Bottom Closures**

#### 5"x 5" Pocket

# RCBC2







#### 6"x 6" Pocket



RCBC3





\* Bottom Closures sold separately

[68mm] 2-11/16"

# **Endplates**



Thickness = 1/16" (2mm) Endplates sold separately Not available for 7"x 9" Pockets

# Maximum Roll Diameter

[131mm Ø5-3/16

### **Single Shades**

5"x 5" Pocket 6"x 6" Pocket

[105mm] Ø4-1/8"





7"x 9" Pocket

# 5"x 5" Pocket

**Dual Shades** 

62mm



6"x 6" Pocket

# [110mm] Ø4-5/16" [110mm] Ø4-5/16



7"x 9" Pocket

**Additional Options** 

Edge Side Channels For improved light blockout





Internal Wire Guide Supporting complex shading systems