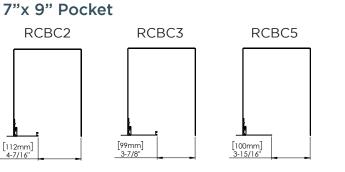

otationally symmetrical for ease of installation
- Reduced lead times due to domestically stocked inventory

# Colors



# **Cross-section View**



# ROLLEASEACMEDA CONTRACT



# **Bottom Closures**

#### 5"x 5" Pocket

# RCBC2







#### 6"x 6" Pocket



RCBC3





\* Bottom Closures sold separately

[68mm] 2-11/16"

# **Endplates**



Thickness = 1/16" (2mm) Endplates sold separately Not available for 7"x 9" Pockets

# Maximum Roll Diameter

[131mm Ø5-3/16

### **Single Shades**

5"x 5" Pocket 6"x 6" Pocket

[105mm] Ø4-1/8"





7"x 9" Pocket

# 5"x 5" Pocket

**Dual Shades** 

62mm



6"x 6" Pocket

# [110mm] Ø4-5/16" [110mm] Ø4-5/16



7"x 9" Pocket

**Additional Options** 

Edge Side Channels For improved light blockout





Internal Wire Guide Supporting complex shading systems