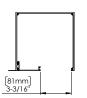

tability. With optional removable bottom closures available, these pockets are brilliant in both simplicity and style.

# **Features**

- Available with and without a ceiling tile support flange for drop-ceiling applications
- Removable bottom closures available for single and dual shade systems make installation and maintenance easy
- Aluminum composition retains structural integrity while allowing for on-site cutting
- Extrusions are 10' in lengths to allow for easier transportation and navigating on job sites
- Endplates are rotationally symmetrical for ease of installation
- Reduced lead times due to domestically stocked inventory

# Colors



# **Cross-section View**



# ROLLEASEACMEDA CONTRACT



# **Bottom Closures**

#### 5"x 5" Pocket

# RCBC2







#### 6"x 6" Pocket



RCBC3





\* Bottom Closures sold separately

[68mm] 2-11/16"

# **Endplates**



Thickness = 1/16" (2mm) Endplates sold separately Not available for 7"x 9" Pockets

# Maximum Roll Diameter

[131mm Ø5-3/16

### **Single Shades**

5"x 5" Pocket 6"x 6" Pocket

[105mm] Ø4-1/8"





7"x 9" Pocket

# 5"x 5" Pocket

**Dual Shades** 

62mm



6"x 6" Pocket

# [110mm] Ø4-5/16" [110mm] Ø4-5/16



7"x 9" Pocket

**Additional Options** 

Edge Side Channels For improved light blockout





Internal Wire Guide Supporting complex shading systems