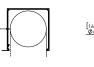

# Maximum Roll Diameter

[131mm Ø5-3/16

### **Single Shades**

5"x 5" Pocket 6"x 6" Pocket

[105mm] Ø4-1/8"

7"x 9" Pocket