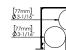

# 5"x 5" Pocket

**Dual Shades** 

62mm

6"x 6" Pocket

# [110mm] Ø4-5/16" [110mm] Ø4-5/16

7"x 9" Pocket

**Additional Options** 

Edge Side Channels For improved light blockout

Internal Wire Guide Supporting complex shading systems