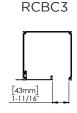

t choice for flexibility and adaptability. With optional removable bottom closures available, these pockets are brilliant in both simplicity and style.

# **Features**

- Available with and without a ceiling tile support flange for drop-ceiling applications
- Removable bottom closures available for single and dual shade systems make installation and maintenance easy
- Aluminum composition retains structural integrity while allowing for on-site cutting
- Extrusions are 10' in lengths to allow for easier transportation and navigating on job sites
- Endplates are rotationally symmetrical for ease of installation
- Reduced lead times due to domestically stocked inventory

# Colors



# **Cross-section View**



# ROLLEASEACMEDA CONTRACT



# **Bottom Closures**

#### 5"x 5" Pocket

# RCBC2







#### 6"x 6" Pocket



RCBC3





\* Bottom Closures sold separately

[68mm] 2-11/16"

# **Endplates**



Thickness = 1/16" (2mm) Endplates sold separately Not available for 7"x 9" Pockets

# Maximum Roll Diameter

[131mm Ø5-3/16

### **Single Shades**

5"x 5" Pocket 6"x 6" Pocket

[105mm] Ø4-1/8"





7"x 9" Pocket

# 5"x 5" Pocket

**Dual Shades** 

62mm



6"x 6" Pocket

# [110mm] Ø4-5/16" [110mm] Ø4-5/16



7"x 9" Pocket

**Additional Options** 

Edge Side Channels For improved light blockout





Internal Wire Guide Supporting complex shading systems