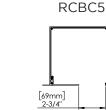

bility. With optional removable bottom closures available, these pockets are brilliant in both simplicity and style.

# **Features**

- Available with and without a ceiling tile support flange for drop-ceiling applications
- Removable bottom closures available for single and dual shade systems make installation and maintenance easy
- Aluminum composition retains structural integrity while allowing for on-site cutting
- Extrusions are 10' in lengths to allow for easier transportation and navigating on job sites
- Endplates are rotationally symmetrical for ease of installation
- Reduced lead times due to domestically stocked inventory

# Colors



# **Cross-section View**



# ROLLEASEACMEDA CONTRACT



# **Bottom Closures**

#### 5"x 5" Pocket

# RCBC2







#### 6"x 6" Pocket



RCBC3





\* Bottom Closures sold separately

[68mm] 2-11/16"

# **Endplates**



Thickness = 1/16" (2mm) Endplates sold separately Not available for 7"x 9" Pockets

# Maximum Roll Diameter

[131mm Ø5-3/16

### **Single Shades**

5"x 5" Pocket 6"x 6" Pocket

[105mm] Ø4-1/8"





7"x 9" Pocket

# 5"x 5" Pocket

**Dual Shades** 

62mm



6"x 6" Pocket

# [110mm] Ø4-5/16" [110mm] Ø4-5/16



7"x 9" Pocket

**Additional Options** 

Edge Side Channels For improved light blockout





Internal Wire Guide Supporting complex shading systems