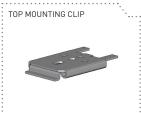

#### **AESTHETICAL FEATURES**

- Clean lines and complimentary aesthetics for various applications in round or square finish.
- Both styles available as a fascia or fully enclosed cassette.
- Wall and Ceiling mounting clip options available for installations with minimized light gap.
- End covers designed to overlap cassette front to conceal production blemishes.
- Color matched plastic end covers.