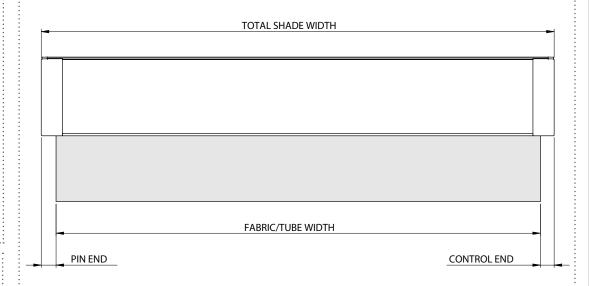

#### **DEDUCTION**

| PIN END        |                 | CONTROL END    |                |                |                |
|----------------|-----------------|----------------|----------------|----------------|----------------|
|                |                 | Li-ion ZERO    |                | CHAINWINDER    |                |
| RB09           | SLPEV653        | 1.1Nm          | 2.0Nm          | RB09           | SL15           |
| 18mm<br>(3/4") | 19mm*<br>(3/4") | 17mm<br>(5/8") | 18mm<br>(3/4") | 18mm<br>(3/4") | 20mm<br>(3/4") |