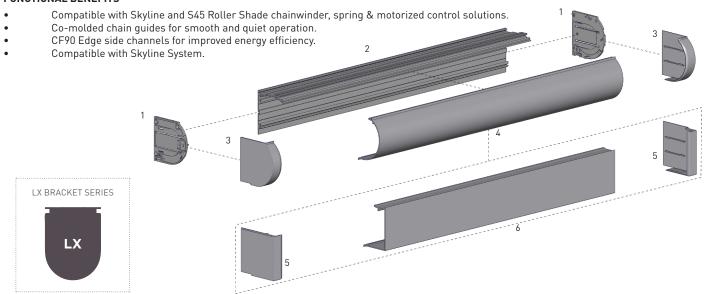

# SYSTEM INDEX

- 1 Cassette 90 End Plate Set RC02-0101-xxx090
- 2 Cassette 90 Back

RC01-0101-xxx490

3 Cassette 90 Round Cover Set

RC02-0102-xxx090

4 Cassette 90 Round Cover

RC01-0102-xxx490

5 Cassette 90 Square Cover Set

RC02-0103-xxx090

6 Cassette 90 Square Cover

RC01-0103-xxx490

xxx= colour