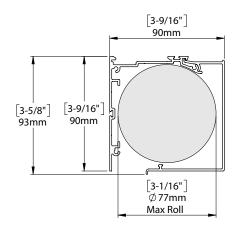

e front to conceal production blemishes.
- Color matched plastic end covers.

#### **PRODUCTION & ASSEMBLY FEATURES**

- Suite utilizes versatile hardware for reduced inventory.
- 2-piece CF90 Edge side channels for improved face/wall and recess/inside mount installation.

### **FUNCTIONAL BENEFITS**



## SYSTEM OPTIONS









# SYSTEM UPGRADES



# SYSTEM INDEX

- 1 Cassette 90 End Plate Set RC02-0101-xxx090
- 2 Cassette 90 Back

RC01-0101-xxx490

3 Cassette 90 Round Cover Set

RC02-0102-xxx090

4 Cassette 90 Round Cover

RC01-0102-xxx490

5 Cassette 90 Square Cover Set

RC02-0103-xxx090

6 Cassette 90 Square Cover

RC01-0103-xxx490

xxx= colour

#### COLOR RANGE



#### **CONTROL OPTIONS**







# SPECIFICATIONS

#### **MAX ROLL - ROUND CASSETTE**



#### MAX ROLL - SQUARE CASSETTE



#### **DEDUCTION**



| PIN END        |                 | CONTROL END    |                |                |                |
|----------------|-----------------|----------------|----------------|----------------|----------------|
|                |                 | Li-ion ZERO    |                | CHAINWINDER    |                |
| RB09           | SLPEV653        | 1.1Nm          | 2.0Nm          | RB09           | SL15           |
| 18mm<br>(3/4") | 19mm*<br>(3/4") | 17mm<br>(5/8") | 18mm<br>(3/4") | 18mm<br>(3/4") | 20mm<br>(3/4") |

<sup>\*</sup>Add 1mm (0.039") for HD Pin End.



ROLLEASE ACMEDA