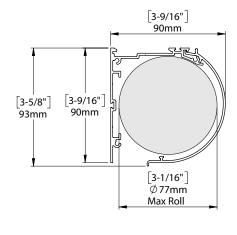

covers designed to overlap cassette front to conceal production blemishes.
- Color matched plastic end covers.

#### **PRODUCTION & ASSEMBLY FEATURES**

- Suite utilizes versatile hardware for reduced inventory.
- 2-piece CF90 Edge side channels for improved face/wall and recess/inside mount installation.

### **FUNCTIONAL BENEFITS**



## SYSTEM OPTIONS









# SYSTEM UPGRADES



# SYSTEM INDEX

- 1 Cassette 90 End Plate Set RC02-0101-xxx090
- 2 Cassette 90 Back

RC01-0101-xxx490

3 Cassette 90 Round Cover Set

RC02-0102-xxx090

4 Cassette 90 Round Cover

RC01-0102-xxx490

5 Cassette 90 Square Cover Set

RC02-0103-xxx090

6 Cassette 90 Square Cover

RC01-0103-xxx490

xxx= colour

#### COLOR RANGE



#### **CONTROL OPTIONS**







# SPECIFICATIONS

#### **MAX ROLL - ROUND CASSETTE**



#### MAX ROLL - SQUARE CASSETTE



#### **DEDUCTION**



| PIN END        |                 | CONTROL END    |                |                |                |
|----------------|-----------------|----------------|----------------|----------------|----------------|
|                |                 | Li-ion ZERO    |                | CHAINWINDER    |                |
| RB09           | SLPEV653        | 1.1Nm          | 2.0Nm          | RB09           | SL15           |
| 18mm<br>(3/4") | 19mm*<br>(3/4") | 17mm<br>(5/8") | 18mm<br>(3/4") | 18mm<br>(3/4") | 20mm<br>(3/4") |

<sup>\*</sup>Add 1mm (0.039") for HD Pin End.



ROLLEASE ACMEDA