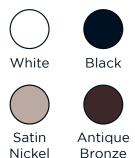

## **Elegance Redefined**

The Opulence<sup>™</sup> Series features both round and square brackets, available in a variety of colors, including White, Black, Satin Nickel and Antique Bronze.

Offering a sleek, contemporary look, these brackets provide a premium upgrade for both Skyline and RB Series shade systems.

#### Features

- Available in round and square options
- Elegant design removes the need for plastic bracket cover
- Quick and easy installation
- Compatible with manual, spring and motor shades
- Includes bearing for reduced noise during shade operation
- Magnetic screw cover hides screws for a seamless look
- Magnetic motor cover cleanly runs AC/DC wires through the bracket
- Skyline available in White, Black, Satin Nickel and Antique Bronze
- RB09 available in White and Black

### Color Range