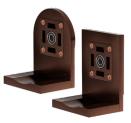

### Color Range

## **RB09 Shade System**

Round & Square Brackets | 1 Set per Shade

White Round & Square 069

Black Round & Square 050

Satin Nickel Round & Square 034

Antique Bronze Round & Square 079

White Round & Square Sets 069