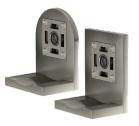

### Color Range

## **RB09 Shade System**

Round & Square Brackets | 1 Set per Shade

White Round & Square 069

Black Round & Square 050

Satin Nickel Round & Square 034

Antique Bronze Round & Square 079

White Round & Square Sets 069