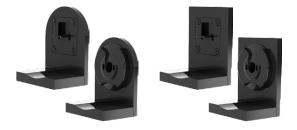

Features

- Available in round and square options
- Elegant design removes the need for plastic bracket cover
- Quick and easy installation
- Compatible with manual, spring and motor shades
- Includes bearing for reduced noise during shade operation
- Magnetic screw cover hides screws for a seamless look
- Magnetic motor cover cleanly runs AC/DC wires through the bracket
- Skyline available in White, Black, Satin Nickel and Antique Bronze
- RB09 available in White and Black

### Color Range



## Skyline Shade System

Round & Square Brackets | 2 Pieces per Shade

## **RB09 Shade System**

Round & Square Brackets | 1 Set per Shade



White Round & Square 069



Black Round & Square 050



Satin Nickel Round & Square 034



Antique Bronze Round & Square 079



White Round & Square Sets 069



Black Round & Square Sets 050

## **Ordering Information**

"xxx" denotes color choice (e.g., white = 069)

| SKU              | Description                         | Notes           |
|------------------|-------------------------------------|-----------------|
| SL01-9013-xxx045 | Skyline Opulence™ Round Bracket     | 2 pcs per shade |
| SL01-9023-xxx045 | Skyline Opulence™ Square Bracket    | 2 pcs per shade |
| RB09-0370-xxx045 | RB09 Opulence™ Round Bracket Set    | 1 set per shade |
| RB09-0371-xxx045 | RB09 Opulence™ Square Bracket Set   | 1 set per shade |
| SL01-8001-xxx045 | Motorized Shade Motor Cover         | 1 pc per shade  |
| MK04-SL01-000001 | Opulence™ Series Bracket Sample Kit |                 |

Note: Each bracket comes with a screw cover. Motor cover sold separately.