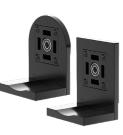

## **RB09 Shade System**

Round & Square Brackets | 1 Set per Shade

White Round & Square 069

Black Round & Square 050

Satin Nickel Round & Square 034

Antique Bronze Round & Square 079

White Round & Square Sets 069

Black Round & Square Sets 050