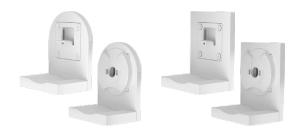

### Color Range

## **RB09 Shade System**

Round & Square Brackets | 1 Set per Shade

White Round & Square 069

Black Round & Square 050

Satin Nickel Round & Square 034

Antique Bronze Round & Square 079

White Round & Square Sets 069