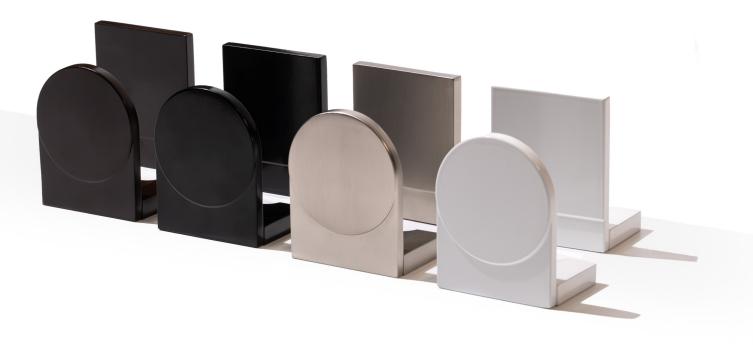

## **Elegance Redefined**

The Opulence<sup>™</sup> Series features both round and square brackets, available in a variety of colors, including White, Black, Satin Nickel and Antique Bronze.

Offering a sleek, contemporary look, these brackets provide a premium upgrade for both Skyline and RB Series shade systems.

#### Features

- Available in round and square options
- Elegant design removes the need for plastic bracket cover
- Quick and easy installation
- Compatible with manual, spring and motor shades
- Includes bearing for reduced noise during shade operation
- Magnetic screw cover hides screws for a seamless look
- Magnetic motor cover cleanly runs AC/DC wires through the bracket
- Skyline available in White, Black, Satin Nickel and Antique Bronze
- RB09 available in White and Black

## Skyline Shade System

Round & Square Brackets | 2 Pieces per Shade