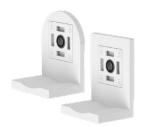

## **RB09 Shade System**

Round & Square Brackets | 1 Set per Shade

White Round & Square 069

Black Round & Square 050

Satin Nickel Round & Square 034

Antique Bronze Round & Square 079

White Round & Square Sets 069

Black Round & Square Sets 050