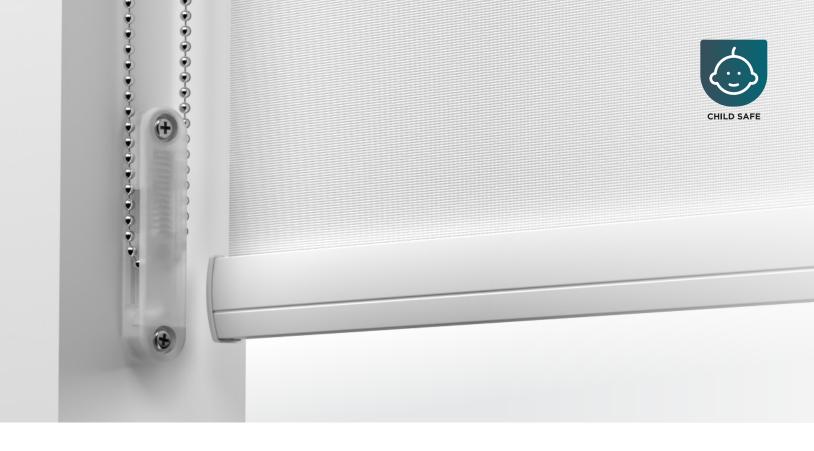

# Flex Chainhold and Cordhold Tension Devices

The Flex Chainhold and Cordhold Tension Devices offer enhanced protection for both chain and cord operated roller shades. These premium devices are ideal for both residential and commercial environments, meeting ANSI/WCMA A100.1-2022 safety standards.

## Features

- Quick and easy snap-fit assembly
- Self-Adjust Tensioning accounts for chain and cord stretch over time
- Tension Lock is safely positioned at the back, requiring removal for re-tensioning and secure placement
- Two mounting points for increased stability and reliability
- 7 ft max continuous cord loop/13 ft max continuous chain loop
- Mounting brackets include face, floor and recess (adhesive) options