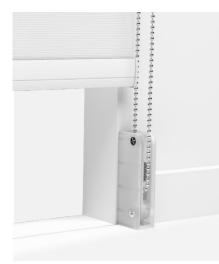

### Flex Chainhold Deluxe Bracket Floor Fix

The deluxe bracket offers additional residential and commercial mounting options with a more rigid form factor on a floor mount for floorto-ceiling installations.