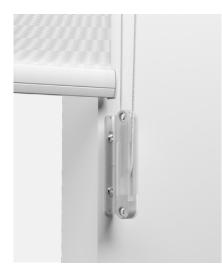

#### Flex Chainhold and Cordhold Face Fix Universal Bracket

The Flex Chainhold and Cordhold can be paired with their respective universal mounting brackets, offering a fast and easy face fix installation, ideal for residential environments.