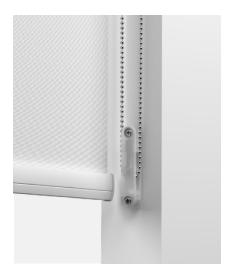

#### Flex Chainhold Adhesive Bracket Recess Fix

Perfect for commercial spaces where hardware is not permitted, the adhesive backed recess mount option provides a safe and dependable installation without the need for screws or drilling.