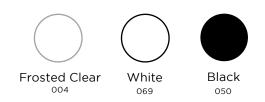

## Color Range

## Flex Chainhold (frosted clear, white and black)

#### Flex Cordhold (frosted clear)