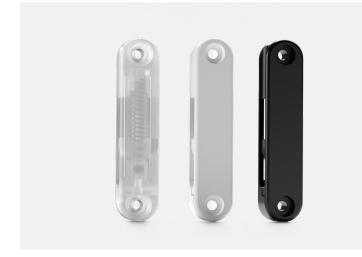

## Flex Chainhold (frosted clear, white and black)

#### Flex Cordhold (frosted clear)