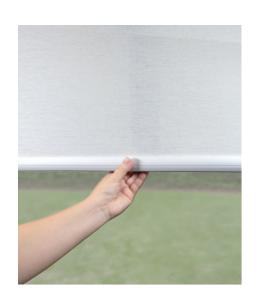

#### Chainhold

The Chainhold is a seamless, integrated solution that tensions the shade chain. It securely anchors to the wall when installed in the window frame or on the frame surface and is available in UV-resistant clear, white, black, or gray finishes to complement any interior décor.