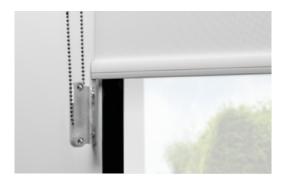

#### Chain Shield

The Chain Shield elegantly encases the shade's chain without needing wall mounts. It leaves 8 inches of chain exposed for easy shade adjustment and is crafted with a clear, UV-resistant, durable coating.