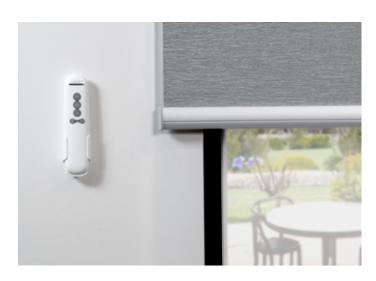

#### Remote Control Motor

This battery powered Remote Control Motor provides unparalleled ease of use. It can be installed next to the shade and offers quick and easy control. It has essential functionality plus five convenient channels for single or grouped shade control.