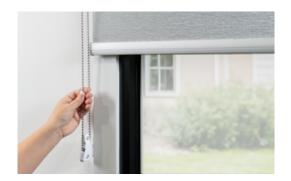

### Flex Chainhold & Cordhold

Flex Tension Devices offer a premium UV-resistant solution for roller and roman systems. Featuring a Tension Lock and Self-Adjust Tensioning, they adapt to chain and cord stretch over time. With versatile mounting options and durable construction, they ensure smooth, long-lasting performance in both residential and commercial settings.

WCMA compliant