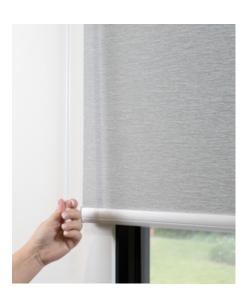

### Flex Chainhold & Cordhold

Flex Tension Devices offer a premium UV-resistant solution for roller and roman systems. Featuring a Tension Lock and Self-Adjust Tensioning, they adapt to chain and cord stretch over time. With versatile mounting options and durable construction, they ensure smooth, long-lasting performance in both residential and commercial settings.