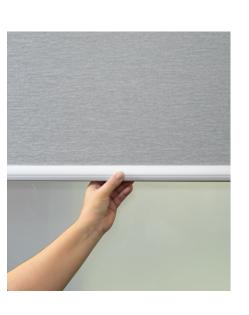

#### Chain Shield

The Chain Shield elegantly encases the shade's chain without needing wall mounts. It leaves 8 inches of chain exposed for easy shade adjustment and is crafted with a clear, UV-resistant, durable coating.