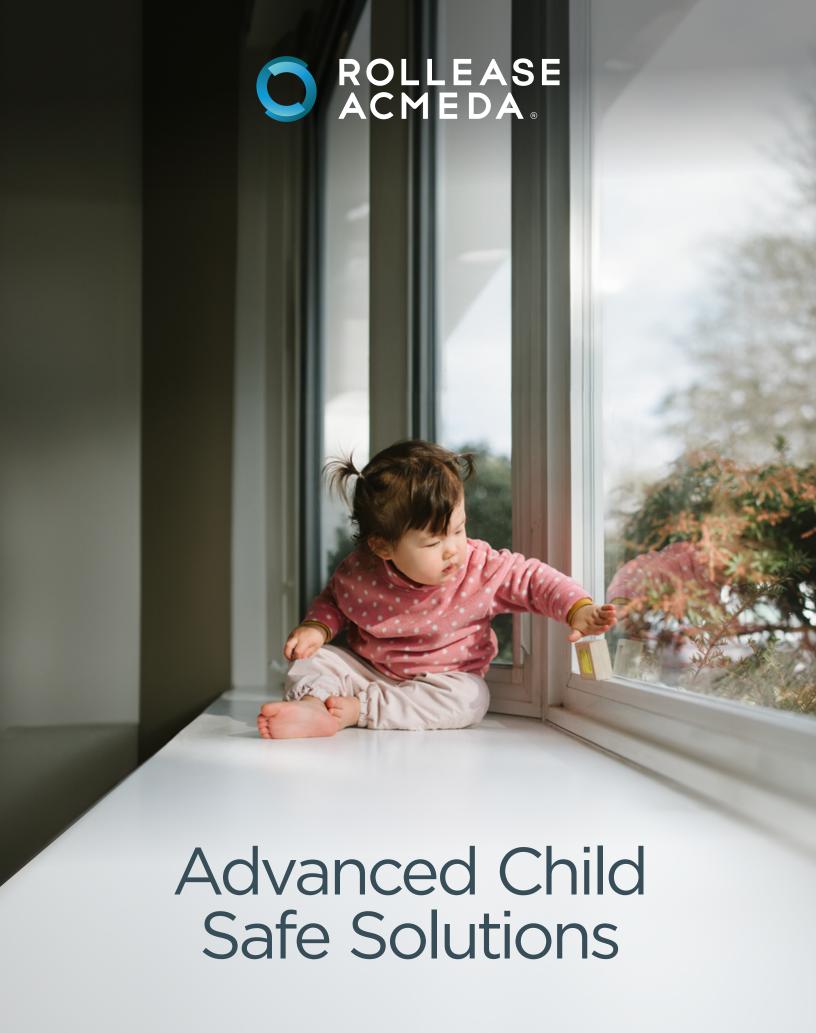

#### Chainhold

The Chainhold is a seamless, integrated solution that tensions the shade chain. It securely anchors to the wall when installed in the window frame or on the frame surface and is available in UV-resistant clear, white, black, or gray finishes to complement any interior décor.

WCMA & HC compliant