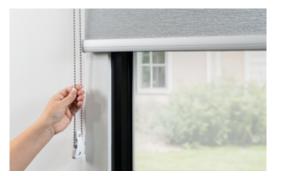

#### Flex Chainhold & Cordhold

Flex Tension Devices offer a premium UV-resistant solution for roller and roman systems. Featuring a Tension Lock and Self-Adjust Tensioning, they adapt to chain and cord stretch over time. With versatile mounting options and durable construction, they ensure smooth, long-lasting performance in both residential and commercial settings.