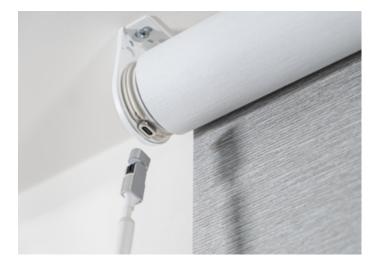

**Flex Chainhold** 

#### Flex Chainhold & Cordhold

Flex Tension Devices offer a premium UV-resistant solution for roller and roman systems. Featuring a Tension Lock and Self-Adjust Tensioning, they adapt to chain and cord stretch over time. With versatile mounting options and durable construction, they ensure smooth, long-lasting performance in both residential and commercial settings.