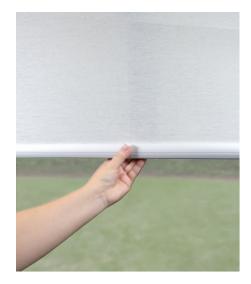

#### Chainhold

The Chainhold is a seamless, integrated solution that tensions the shade chain. It securely anchors to the wall when installed in the window frame or on the frame surface and is available in UV-resistant clear, white, black, or gray finishes to complement any interior décor.