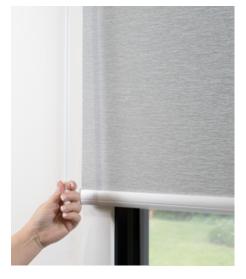

#### Flex Chainhold & Cordhold

Flex Tension Devices offer a premium UV-resistant solution for roller and roman systems. Featuring a Tension Lock and Self-Adjust Tensioning, they adapt to chain and cord stretch over time. With versatile mounting options and durable construction, they ensure smooth, long-lasting performance in both residential and commercial settings.