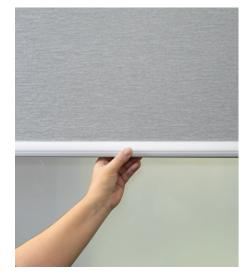

WCMA & HC compliant Chain Shield

The Chain Shield elegantly encases the shade's chain without needing wall mounts. It leaves 8 inches of chain exposed for easy shade adjustment and is crafted with a clear, UV-resistant, durable coating.