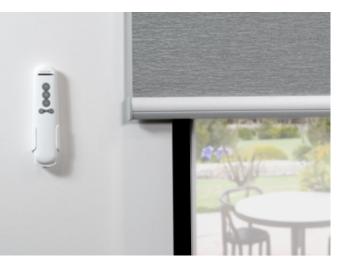

#### Remote **Control Motor**

This battery powered Remote Control Motor provides unparalleled ease of use. It can be installed next to the shade and offers quick and easy control. It has essential functionality plus five convenient channels for single or grouped shade control.