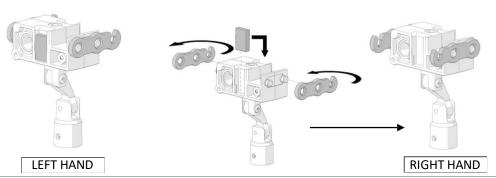

## **PRODUCTION BENEFITS**

- Supplied assembled for Left Hand control for faster system assembly.
- Easily modified by flipping the arms and swapping the magnet for Right Hand operation.