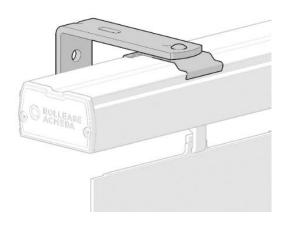

# **NEW PRODUCT | Face Fix Assembled Vertical Bracket**

|                  | PRODUCT DETAILS                            |                                            |
|------------------|--------------------------------------------|--------------------------------------------|
| DESCRIPTION.     | Face Fix Assembled Vertical Bracket - 75mm | Face Fix Assembled Vertical Bracket - 95mm |
| CODE.            | VA01-1617-xxx075                           | VA01-1617-xxx095                           |
| PACK SIZE.       | 250 1000                                   | 250 1000                                   |
| COLOUR / FINISH. | silver, black, pure white, sandstone       | silver, black, pure white, sandstone       |
| IMAGE.           |                                            |                                            |
| USE WITH.        | Head Rail Slim Round 25   Valanced         |                                            |
| AVAILABLE.       | July 2024                                  |                                            |

## PRODUCTION / INSTALLATION FEATURES

- Ceiling and Face Fix Brackets are assembled and secured together via rivet.
- Brackets improve assembly and installation time of Vertical System.
- Available with 75mm and 95mm projection brackets.
- Reduces inventory by combining two bracket items for a face fix installation.

## **AESTHETIC FEATURES**

• Face Fix bracket is colour matched with head rail.