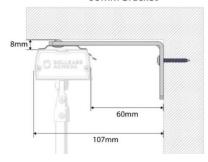

black, pure white, sandstone       | silver, black, pure white, sandstone       |
| IMAGE.           |                                            |                                            |
| USE WITH.        | Head Rail Slim Round 25   Valanced         |                                            |
| AVAILABLE.       | July 2024                                  |                                            |

## **FEATURES & BENEFITS**

## PRODUCTION / INSTALLATION FEATURES

- Ceiling and Face Fix Brackets are assembled and secured together via rivet.
- Brackets improve assembly and installation time of Vertical System.
- Available with 75mm and 95mm projection brackets.
- Reduces inventory by combining two bracket items for a face fix installation.



## 75mm Bracket



95mm Bracket



## **AESTHETIC FEATURES**

• Face Fix bracket is colour matched with head rail.