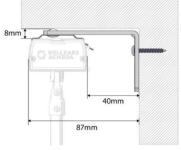

INISH. | silver, black, pure white, sandstone       | silver, black, pure white, sandstone       |
| IMAGE.           |                                            |                                            |
| USE WITH.        | Head Rail Slim Round 25   Valanced         |                                            |
| AVAILABLE.       | July 2024                                  |                                            |

## **FEATURES & BENEFITS**

## PRODUCTION / INSTALLATION FEATURES

- Ceiling and Face Fix Brackets are assembled and secured together via rivet.
- Brackets improve assembly and installation time of Vertical System.
- Available with 75mm and 95mm projection brackets.
- Reduces inventory by combining two bracket items for a face fix installation.



## 75mm Bracket



95mm Bracket



## **AESTHETIC FEATURES**

• Face Fix bracket is colour matched with head rail.