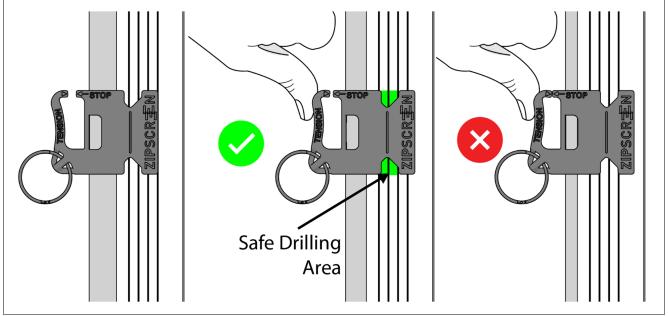

## FEATURES & BENEFITS

- Clips onto the Inner Rail to clearly show the safe area to drill through the side channels.
- Lever provides guidance for optimal tension range.
  - This is a guide only and correct tension will vary with system size.