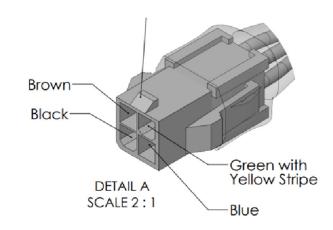

## **NEW PRODUCT | UNIVERSAL IN-LINE TAIL 5.0M & 10.0M REV**

|                  | PRODUCT DETAILS                                                                             |                                  |
|------------------|---------------------------------------------------------------------------------------------|----------------------------------|
| DESCRIPTION.     | UNIVERSAL IN-LINE TAIL 5.0M REV                                                             | UNIVERSAL IN-LINE TAIL 10.0M REV |
| CODE.            | MT03-0304-069020                                                                            | MT03-0304-069021                 |
| PACK SIZE.       | 1   50                                                                                      | 1   25                           |
| COLOUR / FINISH. | White                                                                                       | White                            |
| LENGTH.          | 5m                                                                                          | 10m                              |
| IMAGE.           |                                                                                             |                                  |
| USE WITH.        | MT01-1135-069001, MT01-1035-069003 (35mm REV Motors) and MT03-0305-XXX012 (Versa AC Module) |                                  |
| AVAILABLE.       | September 2024                                                                              |                                  |

## **PRODUCTION / INSTALLATION FEATURES**

- Both new products are to complement the standard **2.5m** in-line tail (MT03-0304-069019).
  - o Providing a complete product offer with lengths of **2.5m, 5m and 10m.**
- 5m MT03-0304-069020 (REV wiring configuration) is a replace the obsolete 5m RB24-9104-069050 (Gen1 Wiring Configuration).
- 10m MT03-0304-069021 is a new SKU.
- In-line tails allow electrical works to be completed in advance of motors being received, enabling plug & play motor installation.
- Able to be cut shorter and wires stripped to desired length (by licenced electrician).