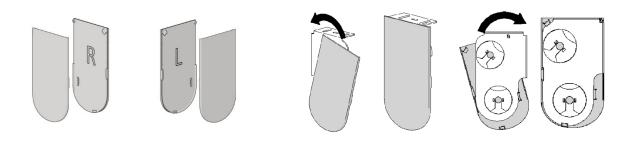

## **NEW PRODUCT | Slim Profile Double Bracket Covers**

|                  | PRODUCT DETAILS                                                            |
|------------------|----------------------------------------------------------------------------|
| DESCRIPTION.     | Slim Profile Double Bracket Cover Set                                      |
| CODE.            | RB09-8401-xxx000                                                           |
| PACK SIZE.       | 5   40 Sets                                                                |
| COLOUR / FINISH. | White (069), Black (050), Sandstone (269), Silver Grey (338), Barley (283) |
| IMAGE.           |                                                                            |
| USE WITH.        | SLIM PROFILE DOUBLE BRACKETS                                               |
| AVAILABLE.       | August 2024                                                                |

## **FEATURES & BENEFITS**

- A complete solution for slim profile double brackets, matching our single bracket offering with the same finish and deductions.
- L & R internal identifier for ease of installation.
- Retains the slim visual appearance of the brackets.
- Available in complete colour range.
- Compatible controls:
  - RB09, RB09 with Chain Guide, RB08, RB07
  - o 1.1Nm/2.0Nm/3.0Nm/6.0Nm motors