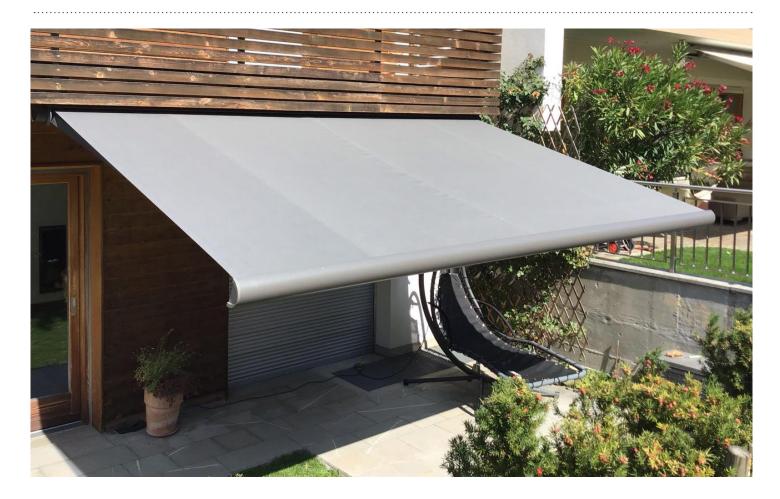

# Yuki

# **FEATURES**

- Class 2 wind resistance according to European standard EN 13561
- Certified Italian Stainless steel screws and pins
- Wall and ceiling installation
- Adjustable pitch between 3° and 90°
- Fusion arms aligned with Piuma
- Maximum size: 500x309 cm
- Manually operated or motorised

## SYSTEM CAPACITY

Max width: 5m

Max projection: 3.09m

Wind Resistance: Class 2, 38km/h EN 13561 (480 cm x 265 cm) 

Independently tested and approved by