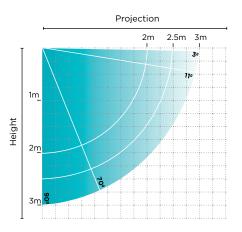

#### ARM PROJECTION

Wall Mounting: 3° to 70° Roof Mounting: 11° to 90° Depending on manual or crank.

## SYSTEM CAPACITY

Max width: 5m

Max projection: 3.09m

Wind Resistance: Class 2, 38km/h EN 13561 (480 cm x 265 cm) 

Independently tested and approved by