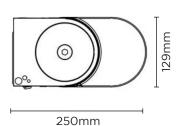

ng to European standard EN 13561
- Certified Italian Stainless steel screws and pins
- Wall and ceiling installation
- Adjustable pitch between 3° and 90°
- Fusion arms aligned with Piuma
- Maximum size: 500x309 cm
- Manually operated or motorised

# **COLOUR RANGE**

Graphite

White









# CABLE ARM SYSTEM

YUKI features the Fusion Arm with a tensioned, spring loaded, double stainless steel cable, PVC coated for added protection against corrosion. The Dynamic Arm Torsion system is specifically designed to prevent fabric damage and sagging by maintaining constant tension.

#### **FEATURES**

- Outstanding mechanical performance.
- Fabric damage prevention.
- Maximum durability.
- Arms can be adjusted to tilt in single degree increments.







# **DIMENSIONS**

WALL MOUNTING 3° pitch



**ROOF MOUNTING** 90° pitch



250mm

#### ARM PROJECTION



Wall Mounting: 3° to 70° Roof Mounting: 11° to 90° Depending on manual or crank.

## SYSTEM CAPACITY

Max width: 5m

Max projection: 3.09m

Wind Resistance: Class 2, 38km/h EN 13561 (480 cm x 265 cm) 

Independently tested and approved by





## **AUTOMATE MOTORISATION**

Easily control your motorised awning with a remote control or smart phone device using the Automate App & Pulse 2 hub. Control awnings from anywhere in the world, set scenes and timers for automatic control and always know what your awnings are doing thanks to ARC bi-directional live feedback. The Pulse 2 also integrates with smart voice-assistants such as Google Assistant, Amazon Alexa and now Apple HomeKit with Siri.