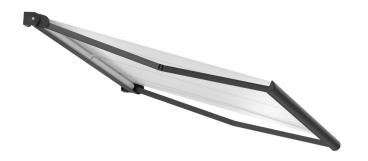

# **FEATURES**

- Class 2 wind resistance according to European standard EN 13561
- Certified Italian Stainless steel screws and pins
- Wall and ceiling installation
- Adjustable pitch between 3° and 90°
- Fusion arms aligned with Piuma
- Maximum size: 500x309 cm
- Manually operated or motorised

## SYSTEM CAPACITY

Max width: 5m

Max projection: 3.09m

Wind Resistance: Class 2, 38km/h EN 13561 (480 cm x 265 cm) 

Independently tested and approved by