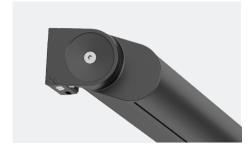

# CABLE ARM SYSTEM

YUKI features the Fusion Arm with a tensioned, spring loaded, double stainless steel cable, PVC coated for added protection against corrosion. The Dynamic Arm Torsion system is specifically designed to prevent fabric damage and sagging by maintaining constant tension.

#### ARM PROJECTION

Wall Mounting: 3° to 70° Roof Mounting: 11° to 90° Depending on manual or crank.