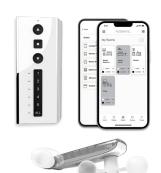

## **AUTOMATE MOTORISATION**

Easily control your motorised awning with a remote control or smart phone device using the Automate App & Pulse 2 hub. Control awnings from anywhere in the world, set scenes and timers for automatic control and always know what your awnings are doing thanks to ARC bi-directional live feedback. The Pulse 2 also integrates with smart voice-assistants such as Google Assistant, Amazon Alexa and now Apple HomeKit with Siri.