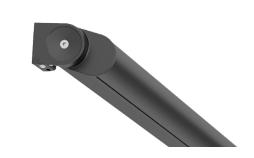

# CABLE ARM SYSTEM

YUKI features the Fusion Arm with a tensioned, spring loaded, double stainless steel cable, PVC coated for added protection against corrosion. The Dynamic Arm Torsion system is specifically designed to prevent fabric damage and sagging by maintaining constant tension.

#### **FEATURES**

- Outstanding mechanical performance.
- Fabric damage prevention.
- Maximum durability.
- Arms can be adjusted to tilt in single degree increments.

#### ARM PROJECTION

Wall Mounting: 3° to 70° Roof Mounting: 11° to 90° Depending on manual or crank.