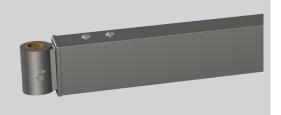

# CABLE ARM SYSTEM

YUKI features the Fusion Arm with a tensioned, spring loaded, double stainless steel cable, PVC coated for added protection against corrosion. The Dynamic Arm Torsion system is specifically designed to prevent fabric damage and sagging by maintaining constant tension.

#### **FEATURES**

- Outstanding mechanical performance.
- Fabric damage prevention.
- Maximum durability.
- Arms can be adjusted to tilt in single degree increments.