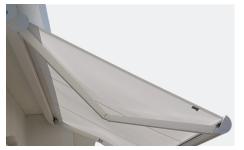

# CABLE ARM SYSTEM

YUKI features the Fusion Arm with a tensioned, spring loaded, double stainless steel cable, PVC coated for added protection against corrosion. The Dynamic Arm Torsion system is specifically designed to prevent fabric damage and sagging by maintaining constant tension.

#### **FEATURES**

- Outstanding mechanical performance.
- Fabric damage prevention.
- Maximum durability.
- Arms can be adjusted to tilt in single degree increments.