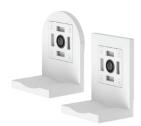

## **RB09 Shade System**

Round & Square Brackets | 1 Set per Shade

White Round & Square 069

Black Round & Square 050

Satin Nickel Round & Square 034

Antique Bronze Round & Square 079

White Round & Square Sets 069