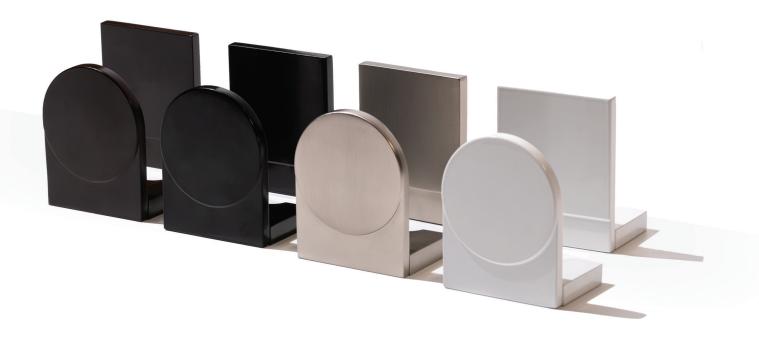

## **Elegance Redefined**

The Opulence<sup>™</sup> Series features both round and square brackets, available in a variety of colors, including White, Black, Satin Nickel and Antique Bronze.

Offering a sleek, contemporary look, these brackets provide a premium upgrade for both Skyline and RB Series shade systems.

#### Features

- Available in round and square options
- Elegant design removes the need for plastic bracket cover
- Quick and easy installation
- Compatible with manual, spring and motor shades
- Includes bearing for reduced noise during shade operation
- Magnetic screw cover hides screws for a seamless look
- Magnetic motor cover cleanly runs AC/DC wires through the bracket
- Skyline available in White, Black, Satin Nickel and Antique Bronze
- RB09 available in White and Black

## Skyline Shade System

Round & Square Brackets | 2 Pieces per Shade