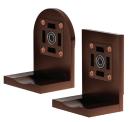

## **RB09 Shade System**

Round & Square Brackets | 1 Set per Shade

White Round & Square 069

Black Round & Square 050

Satin Nickel Round & Square 034

Antique Bronze Round & Square 079

White Round & Square Sets 069