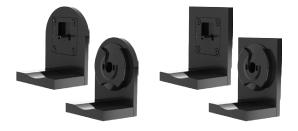

Features

- Available in round and square options
- Elegant design removes the need for plastic bracket cover
- Quick and easy installation
- Compatible with manual, spring and motor shades
- Includes bearing for reduced noise during shade operation
- Magnetic screw cover hides screws for a seamless look
- Magnetic motor cover cleanly runs AC/DC wires through the bracket
- Skyline available in White, Black, Satin Nickel and Antique Bronze
- RB09 available in White and Black

### Color Range



## Skyline Shade System

Round & Square Brackets | 2 Pieces per Shade

## **RB09 Shade System**

Round & Square Brackets | 1 Set per Shade



White Round & Square 069



Black Round & Square 050



Satin Nickel Round & Square 034



Antique Bronze Round & Square 079



White Round & Square Sets 069



Black Round & Square Sets 050

## **Ordering Information**

"xxx" denotes color choice (e.g., white = 069)

| SKU              | Description                         | Includes        |
|------------------|-------------------------------------|-----------------|
| SL01-9013-xxx045 | Skyline Opulence™ Round Bracket     | 2 pcs per shade |
| SL01-9023-xxx045 | Skyline Opulence™ Square Bracket    | 2 pcs per shade |
| RB09-0370-xxx045 | RB09 Opulence™ Round Bracket Set    | 1 set per shade |
| RB09-0371-xxx045 | RB09 Opulence™ Square Bracket Set   | 1 set per shade |
| SL01-8001-xxx045 | Motorized Shade Motor Cover         | 1 pc per shade  |
| MK04-SL01-000001 | Opulence™ Series Bracket Sample Kit |                 |

Note: Each bracket comes with a screw cover. Motor cover sold separately.