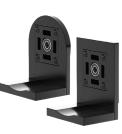

## **RB09 Shade System**

Round & Square Brackets | 1 Set per Shade

White Round & Square 069

Black Round & Square 050

Satin Nickel Round & Square 034

Antique Bronze Round & Square 079

White Round & Square Sets 069

Black Round & Square Sets 050