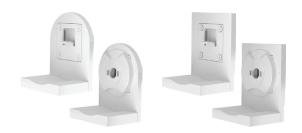

d RB Series shade systems.

#### Features

- Available in round and square options
- Elegant design removes the need for plastic bracket cover
- Quick and easy installation
- Compatible with manual, spring and motor shades
- Includes bearing for reduced noise during shade operation
- Magnetic screw cover hides screws for a seamless look
- Magnetic motor cover cleanly runs AC/DC wires through the bracket
- Skyline available in White, Black, Satin Nickel and Antique Bronze
- RB09 available in White and Black

### Color Range



## Skyline Shade System

Round & Square Brackets | 2 Pieces per Shade

## **RB09 Shade System**

Round & Square Brackets | 1 Set per Shade



White Round & Square 069



Black Round & Square 050



Satin Nickel Round & Square 034



Antique Bronze Round & Square 079



White Round & Square Sets 069



Black Round & Square Sets 050

## **Ordering Information**

"xxx" denotes color choice (e.g., white = 069)

| SKU              | Description                         | Includes        |
|------------------|-------------------------------------|-----------------|
| SL01-9013-xxx045 | Skyline Opulence™ Round Bracket     | 2 pcs per shade |
| SL01-9023-xxx045 | Skyline Opulence™ Square Bracket    | 2 pcs per shade |
| RB09-0370-xxx045 | RB09 Opulence™ Round Bracket Set    | 1 set per shade |
| RB09-0371-xxx045 | RB09 Opulence™ Square Bracket Set   | 1 set per shade |
| SL01-8001-xxx045 | Motorized Shade Motor Cover         | 1 pc per shade  |
| MK04-SL01-000001 | Opulence™ Series Bracket Sample Kit |                 |

Note: Each bracket comes with a screw co