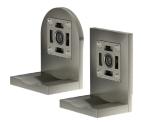

## **RB09 Shade System**

Round & Square Brackets | 1 Set per Shade

White Round & Square 069

Black Round & Square 050

Satin Nickel Round & Square 034

Antique Bronze Round & Square 079

White Round & Square Sets 069