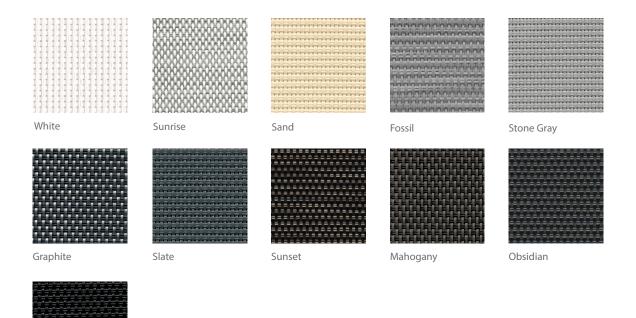

Pumice

Alloy

Shale

lce

Graphite

Black

Barley

| Composition                 | 25% Polyester, 75% PVC                                                                                                                                                                                                                                                                                                                                                                                                                                                                                                                                                                                                                                                                                                                                                                                                                                                                                                                                                                                                                                                                                                                                                                                                                                                                                                                                                                                                                                                                                                                                                                                                                                                                                                                                                                                                                                                                                                                                                                                                                                                                                                                                                                                                                                                                                                                                                                                                                                                                                             |
|-----------------------------|--------------------------------------------------------------------------------------------------------------------------------------------------------------------------------------------------------------------------------------------------------------------------------------------------------------------------------------------------------------------------------------------------------------------------------------------------------------------------------------------------------------------------------------------------------------------------------------------------------------------------------------------------------------------------------------------------------------------------------------------------------------------------------------------------------------------------------------------------------------------------------------------------------------------------------------------------------------------------------------------------------------------------------------------------------------------------------------------------------------------------------------------------------------------------------------------------------------------------------------------------------------------------------------------------------------------------------------------------------------------------------------------------------------------------------------------------------------------------------------------------------------------------------------------------------------------------------------------------------------------------------------------------------------------------------------------------------------------------------------------------------------------------------------------------------------------------------------------------------------------------------------------------------------------------------------------------------------------------------------------------------------------------------------------------------------------------------------------------------------------------------------------------------------------------------------------------------------------------------------------------------------------------------------------------------------------------------------------------------------------------------------------------------------------------------------------------------------------------------------------------------------------|
| Openness                    | Blackout                                                                                                                                                                                                                                                                                                                                                                                                                                                                                                                                                                                                                                                                                                                                                                                                                                                                                                                                                                                                                                                                                                                                                                                                                                                                                                                                                                                                                                                                                                                                                                                                                                                                                                                                                                                                                                                                                                                                                                                                                                                                                                                                                                                                                                                                                                                                                                                                                                                                                                           |
| Width(s)                    | 118" (3m)                                                                                                                                                                                                                                                                                                                                                                                                                                                                                                                                                                                                                                                                                                                                                                                                                                                                                                                                                                                                                                                                                                                                                                                                                                                                                                                                                                                                                                                                                                                                                                                                                                                                                                                                                                                                                                                                                                                                                                                                                                                                                                                                                                                                                                                                                                                                                                                                                                                                                                          |
| 30yd/roll (27.4m)           | 30yd/roll (27.4m)                                                                                                                                                                                                                                                                                                                                                                                                                                                                                                                                                                                                                                                                                                                                                                                                                                                                                                                                                                                                                                                                                                                                                                                                                                                                                                                                                                                                                                                                                                                                                                                                                                                                                                                                                                                                                                                                                                                                                                                                                                                                                                                                                                                                                                                                                                                                                                                                                                                                                                  |
| Weight                      | 16.96oz/yd2 (575 g/m2)                                                                                                                                                                                                                                                                                                                                                                                                                                                                                                                                                                                                                                                                                                                                                                                                                                                                                                                                                                                                                                                                                                                                                                                                                                                                                                                                                                                                                                                                                                                                                                                                                                                                                                                                                                                                                                                                                                                                                                                                                                                                                                                                                                                                                                                                                                                                                                                                                                                                                             |
| Thickness                   | 0.027in (.69mm)                                                                                                                                                                                                                                                                                                                                                                                                                                                                                                                                                                                                                                                                                                                                                                                                                                                                                                                                                                                                                                                                                                                                                                                                                                                                                                                                                                                                                                                                                                                                                                                                                                                                                                                                                                                                                                                                                                                                                                                                                                                                                                                                                                                                                                                                                                                                                                                                                                                                                                    |
| Fire Classification         | NFPA 701                                                                                                                                                                                                                                                                                                                                                                                                                                                                                                                                                                                                                                                                                                                                                                                                                                                                                                                                                                                                                                                                                                                                                                                                                                                                                                                                                                                                                                                                                                                                                                                                                                                                                                                                                                                                                                                                                                                                                                                                                                                                                                                                                                                                                                                                                                                                                                                                                                                                                                           |
| Fungal/Bacterial Resistance | ASTM E2180 and G21                                                                                                                                                                                                                                                                                                                                                                                                                                                                                                                                                                                                                                                                                                                                                                                                                                                                                                                                                                                                                                                                                                                                                                                                                                                                                                                                                                                                                                                                                                                                                                                                                                                                                                                                                                                                                                                                                                                                                                                                                                                                                                                                                                                                                                                                                                                                                                                                                                                                                                 |
| Railroadable                | No                                                                                                                                                                                                                                                                                                                                                                                                                                                                                                                                                                                                                                                                                                                                                                                                                                                                                                                                                                                                                                                                                                                                                                                                                                                                                                                                                                                                                                                                                                                                                                                                                                                                                                                                                                                                                                                                                                                                                                                                                                                                                                                                                                                                                                                                                                                                                                                                                                                                                                                 |
| Cleaning                    | Lightly vacuum or wipe with dry cloth to remove dust. Spot clean with clean white pencil eraser or gently wipe with warm soapy water and damp sponge. If wet, leave shade down to dry completely. Avoid solvents or test them in inconspicuous area first.                                                                                                                                                                                                                                                                                                                                                                                                                                                                                                                                                                                                                                                                                                                                                                                                                                                                                                                                                                                                                                                                                                                                                                                                                                                                                                                                                                                                                                                                                                                                                                                                                                                                                                                                                                                                                                                                                                                                                                                                                                                                                                                                                                                                                                                         |
| Technical & Quality Data    | Visit texstyle.com for full details                                                                                                                                                                                                                                                                                                                                                                                                                                                                                                                                                                                                                                                                                                                                                                                                                                                                                                                                                                                                                                                                                                                                                                                                                                                                                                                                                                                                                                                                                                                                                                                                                                                                                                                                                                                                                                                                                                                                                                                                                                                                                                                                                                                                                                                                                                                                                                                                                                                                                |
| Features                    | PB     PB     PC     <                                                                                                                                                                                                                                                                                                                                                                                                                                                                                                                                                                                                                                                                                                                                                                                                                                                                                                                                                                                                                                                                                                                                                                                                                                                                                                                                                                                                                                                                                                                                                                                         |
| Certifications              | CENCIAR<br>CENCIAR<br>CENCIAR<br>CONSTRUCT<br>CONSTRUCT<br>CONSTRUCT<br>CONSTRUCT<br>CONSTRUCT<br>CONSTRUCT<br>CONSTRUCT<br>CONSTRUCT<br>CONSTRUCT<br>CONSTRUCT<br>CONSTRUCT<br>CONSTRUCT<br>CONSTRUCT<br>CONSTRUCT<br>CONSTRUCT<br>CONSTRUCT<br>CONSTRUCT<br>CONSTRUCT<br>CONSTRUCT<br>CONSTRUCT<br>CONSTRUCT<br>CONSTRUCT<br>CONSTRUCT<br>CONSTRUCT<br>CONSTRUCT<br>CONSTRUCT<br>CONSTRUCT<br>CONSTRUCT<br>CONSTRUCT<br>CONSTRUCT<br>CONSTRUCT<br>CONSTRUCT<br>CONSTRUCT<br>CONSTRUCT<br>CONSTRUCT<br>CONSTRUCT<br>CONSTRUCT<br>CONSTRUCT<br>CONSTRUCT<br>CONSTRUCT<br>CONSTRUCT<br>CONSTRUCT<br>CONSTRUCT<br>CONSTRUCT<br>CONSTRUCT<br>CONSTRUCT<br>CONSTRUCT<br>CONSTRUCT<br>CONSTRUCT<br>CONSTRUCT<br>CONSTRUCT<br>CONSTRUCT<br>CONSTRUCT<br>CONSTRUCT<br>CONSTRUCT<br>CONSTRUCT<br>CONSTRUCT<br>CONSTRUCT<br>CONSTRUCT<br>CONSTRUCT<br>CONSTRUCT<br>CONSTRUCT<br>CONSTRUCT<br>CONSTRUCT<br>CONSTRUCT<br>CONSTRUCT<br>CONSTRUCT<br>CONSTRUCT<br>CONSTRUCT<br>CONSTRUCT<br>CONSTRUCT<br>CONSTRUCT<br>CONSTRUCT<br>CONSTRUCT<br>CONSTRUCT<br>CONSTRUCT<br>CONSTRUCT<br>CONSTRUCT<br>CONSTRUCT<br>CONSTRUCT<br>CONSTRUCT<br>CONSTRUCT<br>CONSTRUCT<br>CONSTRUCT<br>CONSTRUCT<br>CONSTRUCT<br>CONSTRUCT<br>CONSTRUCT<br>CONSTRUCT<br>CONSTRUCT<br>CONSTRUCT<br>CONSTRUCT<br>CONSTRUCT<br>CONSTRUCT<br>CONSTRUCT<br>CONSTRUCT<br>CONSTRUCT<br>CONSTRUCT<br>CONSTRUCT<br>CONSTRUCT<br>CONSTRUCT<br>CONSTRUCT<br>CONSTRUCT<br>CONSTRUCT<br>CONSTRUCT<br>CONSTRUCT<br>CONSTRUCT<br>CONSTRUCT<br>CONSTRUCT<br>CONSTRUCT<br>CONSTRUCT<br>CONSTRUCT<br>CONSTRUCT<br>CONSTRUCT<br>CONSTRUCT<br>CONSTRUCT<br>CONSTRUCT<br>CONSTRUCT<br>CONSTRUCT<br>CONSTRUCT<br>CONSTRUCT<br>CONSTRUCT<br>CONSTRUCT<br>CONSTRUCT<br>CONSTRUCT<br>CONSTRUCT<br>CONSTRUCT<br>CONSTRUCT<br>CONSTRUCT<br>CONSTRUCT<br>CONSTRUCT<br>CONSTRUCT<br>CONSTRUCT<br>CONSTRUCT<br>CONSTRUCT<br>CONSTRUCT<br>CONSTRUCT<br>CONSTRUCT<br>CONSTRUCT<br>CONSTRUCT<br>CONSTRUCT<br>CONSTRUCT<br>CONSTRUCT<br>CONSTRUCT<br>CONSTRUCT<br>CONSTRUCT<br>CONSTRUCT<br>CONSTRUCT<br>CONSTRUCT<br>CONSTRUCT<br>CONSTRUCT<br>CONSTRUCT<br>CONSTRUCT<br>CONSTRUCT<br>CONSTRUCT<br>CONSTRUCT<br>CONSTRUCT<br>CONSTRUCT<br>CONSTRUCT<br>CONSTRUCT<br>CONSTRUCT<br>CONSTRUCT<br>CONSTRUCT<br>CONSTRUCT<br>CONSTRUCT<br>CONSTRUCT<br>CONSTRUCT<br>CONSTRUCT<br>CONSTRUCT<br>CONSTRUCT<br>CONSTRUCT<br>CONSTRUCT<br>CONSTRUCT<br>CONSTRUCT<br>CONSTRUCT<br>CONSTRUCT<br>CONSTRUCT<br>CONSTRUCT<br>CONSTRUCT<br>CONSTRUCT<br>CONSTRUCT<br>CONSTRUCT<br>CONSTRUCT<br>CONSTR |