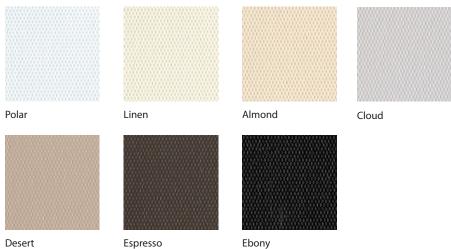

rice per av. Roll |
|---------------|--------------|-------------------|--------------------|-------------------|--------------------|
| 061003000TUX  | Tuxedo       | 118               |                    |                   |                    |
| 061003000SLAF | Slate Façade | 118               |                    |                   |                    |
| 061003000STOF | Storm Façade | 118               |                    |                   |                    |
| 061003000BLAF | Black Façade | 118               |                    |                   |                    |



Tempe blackout fabric is made from 100% polyester with an acrylic coating. Perfectly block light and enhance privacy with this offwhite backed PVC-free, economical and environmentally friendly fabric.



Desert

| Composition              | 100% Polyester with Acrylic Coating                        |  |  |  |  |
|--------------------------|------------------------------------------------------------|--|--|--|--|
| Openness                 | Blackout                                                   |  |  |  |  |
| Width(s)                 | 98.4" (2.5m), 118" (3m)                                    |  |  |  |  |
| Length                   | 33 yd/roll (30m)                                           |  |  |  |  |
| Weight                   | 11.8 oz/yd2 (400 g/m2)                                     |  |  |  |  |
| Thickness                | 0.012 in (.40mm)                                           |  |  |  |  |
| Fire Classification      | NFPA 701, CA Title 19