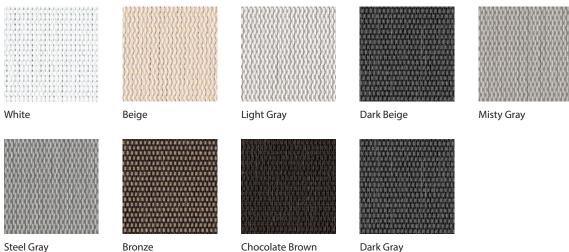

|
| 010022800EC02  | Steel Gray | 110        |                   |                   |                    |
| 010022800EB02  | Dark Gray  | 110        |                   |                   |                    |
| 010022800EB01* | Black      | 110        |                   |                   |                    |

\* Available while supplies last

# SilverScreen 4%



SilverScreen is a metalized interior solar shade fabric that is available in 2% and 4% openness factors. The secret of its superior and outstanding performance lies in its construction. Backed with an ultra-fine layer of aluminum, SilverScreen is the highest performing screen in the market, dramatically improving solar energy control, while demonstrating an excellent view through with glare control.



**Chocolate Brown** 

Page 35 | Explore texstyle.com

| Composition              | 36% Fiberglass, 64% PVC with Aluminum back