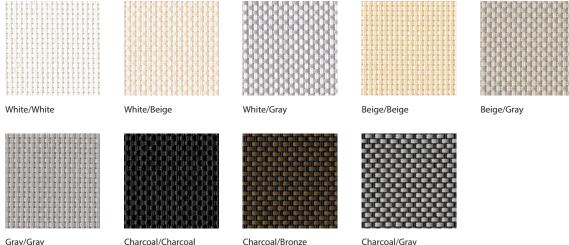

|                   |                    |
| 030PR3000N003 | White/Gray        | 118               |                    |                   |                    |
| 030PR3000N901 | Charcoal/Charcoal | 118               |                    |                   |                    |
| 030PR3000N902 | Charcoal/Bronze   | 118               |                    |                   |                    |
| 030PR3000N903 | Charcoal/Gray     | 118               |                    |                   |                    |

# 3000 NET 1%

ROLLER PANEL

3000 NET is our most popular screen style. The 2x2 lightweight basket weave is incredibly versatile and makes fabrication easy. The 3000 NET 1% is a favorite amongst those seeking privacy while still allowing some light to come into the space.



Gray/Gray

Charcoal/Bronze

Charcoal/Gray

| Composition                 | 25% Polyester, 75% PVC