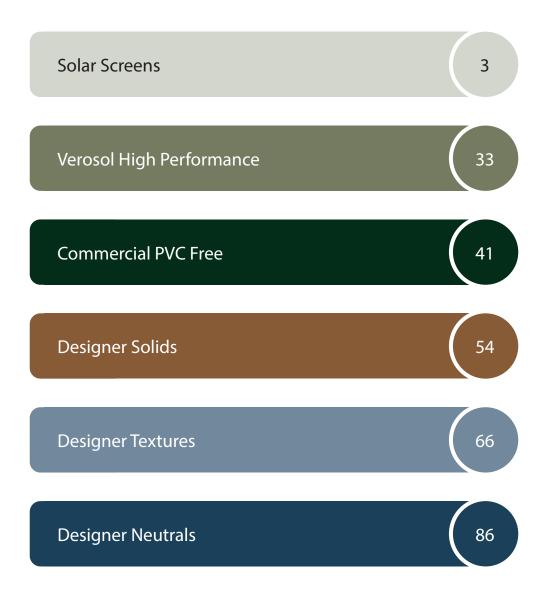

2025 Catalog

# **Collection Index**



# **Kleenscreen Blackout**



Kleenscreen Blackout combines the functionality and durability of a typical solar screen with the privacy of a 100% blackout fabric. The unique formulation of the yarn eliminates the need for a blackout coating, thereby keeping the blackout fabric the same on both sides and making it highly suitable for open roll systems. Featuring Sanitized<sup>®</sup>, Kleenscreen Blackout inhibits the development of bacterial odors as well as the growth of mold and mildew on your fabric. Easy to weld and easy to clean, Kleenscreen Blackout provides a practical solution for any residential or commercial interior space.







Pumice



Alloy



Shale

lce

Graphite

Black

Barley



| Composition                 | 25% Polyester, 75% PVC