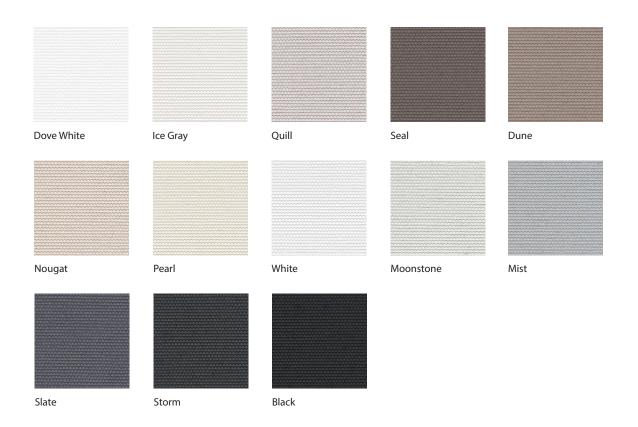

# Kleenscreen 3%

Kleenscreen with Sanitized<sup>®</sup> Protection inhibits the growth of bacteria, mold and mildew on your fabric. This unique antimicrobial hygiene function enhances the performance of your shades for comfort and peace of mind. Kleenscreen's performance against solar heat and glare also make this an eco-friendly and cost saving solution for any space.