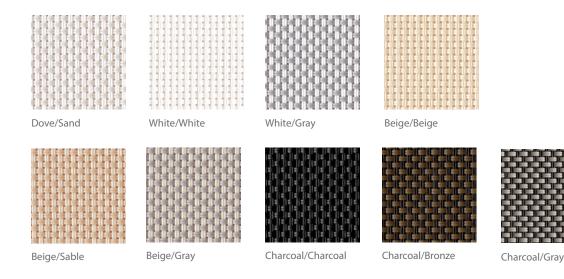

# Kleenscreen 3%

Kleenscreen with Sanitized<sup>®</sup> Protection inhibits the growth of bacteria, mold and mildew on your fabric. This unique antimicrobial hygiene function enhances the performance of your shades for comfort and peace of mind. Kleenscreen's performance against solar heat and glare also make this an eco-friendly and cost saving solution for any space.