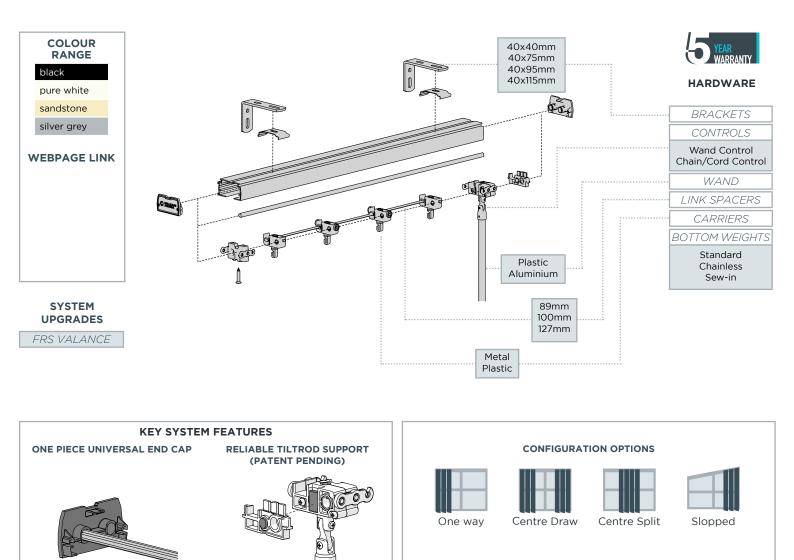

## FEATURES & BENEFITS

- Versatile economical solution
- Easy and intuitive light control with rotation of slats
- Wand control accommodates for easy and frequent access to sliding doors.
- Significantly reduced assembly time and inventory per system
- Adjustable after assembly to refine system
- Vertical eBOM and Chart to calculate all items required in any sized system.

Updated design of Wand Control and Tiltrod

Support, guaranteeing consistent

collection and disengagement of up to 3 Tiltrod Supports.

FASTER ASSEMBLY

New End Cap and Carrier Stop provide faster efficient assembly.

## DEDUCTIONS

Designed with snap off shafts to allow further travel of Wand Control

Unit as required.

TILTROD SUPPORT DRILL

TEMPLATE

Provides accuracy in location of screws to stop Tiltrod Support in Head Rail.