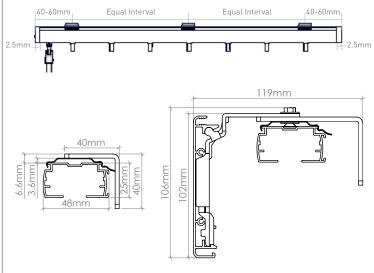

## DEDUCTIONS

Designed with snap off shafts to allow further travel of Wand Control

Unit as required.

TILTROD SUPPORT DRILL

TEMPLATE

Provides accuracy in location of screws to stop Tiltrod Support in Head Rail.