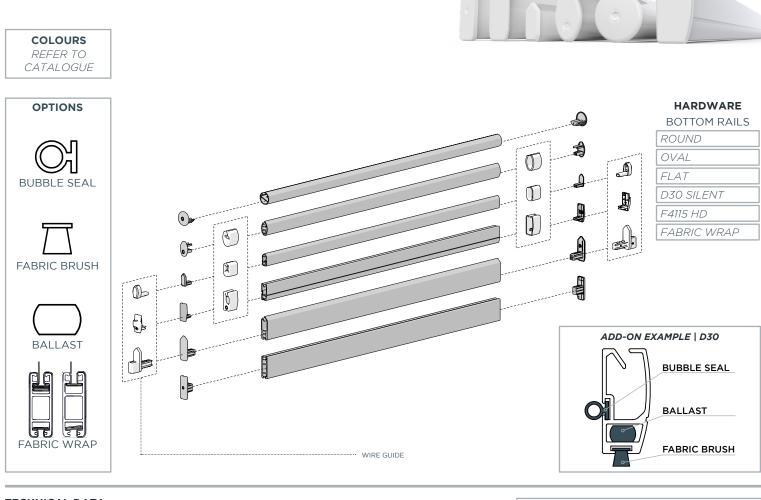

## BOTTOM RAILS

## FEATURES & BENEFITS

- Variety of sizes to suit all shade solutions.
- Multiple add-ons available to customise installation.
- Ends caps suitable to specific upgrades.
- Feed funnels available to assist in assembly.

| TECHNICAL DATA                                       |                                                                                         |                                   | Bottom Rail COMPATIBILITY |                   |                    |                    |                        |             |              |              |             |         |                     |
|------------------------------------------------------|-----------------------------------------------------------------------------------------|-----------------------------------|---------------------------|-------------------|--------------------|--------------------|------------------------|-------------|--------------|--------------|-------------|---------|---------------------|
| 22mm<br>22mm<br>22mm<br>22mm<br>26mm<br>26mm<br>26mm |                                                                                         | mm<br>3<br>13mm<br>FABRIC<br>WRAP | FLAT SPLINE   8.7mm       | FLAT SPLINE   9mm | FLAT SPLINE   10mm | FLAT SPLINE   15mm | FABRIC FEEDING FUNNELS | FABRIC WRAP | BALLAST      | FABRIC BRUSH | BUBBLE SEAL | DIM-OUT | WIRE GUIDE END CAPS |
| ROUND BOTTOM<br>RAIL                                 | Round aesthetic.                                                                        | 0.266 kg/m                        |                           |                   |                    | $\checkmark$       |                        |             | $\checkmark$ |              |             |         |                     |
| OVAL<br>BOTTOM RAIL                                  | Oval aesthetic.                                                                         | 0.284 kg/m                        |                           |                   | <b>J</b>           |                    | 1                      |             | √            |              |             |         |                     |
| FLAT<br>BOTTOM RAIL                                  | Compact & small square design.                                                          | 0.241 kg/m                        |                           |                   | 5                  |                    | 1                      |             | 1            |              |             | √       | 1                   |
| D30 SILENT<br>BOTTOM RAIL                            | Premium solution. Fabric brush & bubble seal compatible to reduces noise and light gap. | 0.306 kg/m                        |                           |                   |                    | √                  | 5                      |             | 1            | √            | √           | 1       | 1                   |
| F4115 HD BOTTOM<br>RAIL                              | Additional weight ballast achieves optimal fabric performance.                          | 0.558 kg/m                        |                           |                   |                    | V                  |                        |             | √            | √            | √           | √       | <i>J</i>            |
| FABRIC WRAP<br>BOTTOM RAIL                           | Suitable for fabric wrap solutions.                                                     | 0.459 kg/m                        | 1                         | ~                 |                    |                    |                        | ~           | 1            |              |             |         |                     |