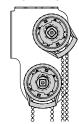

#### **OPTIONS**

**HD ADAPTER** 

RB09 Direct with Chain Guide

## **TECHNICAL DATA**

SLIM PROFILE WITH RB09: TOP FRONT TOP BACK

INCREASED DOUBLE BRACKET CAPACITY WITH THE HD ADAPTER

The HD Adapter is required for all 3.0N and 6.0Nm motors.

| 2 |         |
|---|---------|
| m | (x2)    |
|   | LL SIZE |
|   | MAXROI  |
|   |         |

MOTOR & HD ADAPTER

WINDER

MOTOR

SPRINGS

**SLIM** 

TOP

**BACK** 

Top Front configured brackets use front over-rolled fabric to conceal both rolls. The Top Front chain control is installed on a 45° angle for improved operating experience.