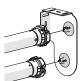

MOTOR & HD ADAPTER

WINDER

MOTOR

SPRINGS

**SLIM** 

TOP

**BACK** 

Top Front configured brackets use front over-rolled fabric to conceal both rolls. The Top Front chain control is installed on a 45° angle for improved operating experience.