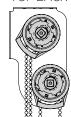

#### **OPTIONS**

**HD ADAPTER** 

RB09 Direct with Chain Guide

## **TECHNICAL DATA**

SLIM PROFILE WITH RB09: TOP FRONT TOP BACK

INCREASED DOUBLE BRACKET CAPACITY WITH THE HD ADAPTER

The HD Adapter is required for all 3.0N and 6.0Nm motors.

| 2 |         |
|---|---------|
| m | (x2)    |
|   | LL SIZE |
|   | MAXROI  |
|   |         |

MOTOR & HD ADAPTER

WINDER

MOTOR

SPRINGS

**SLIM** 

TOP

**BACK** 

Top Front configured brackets use front over-rolled fabric to conceal both rolls. The Top Front chain control is installed on a 45° angle for improved operating experience.