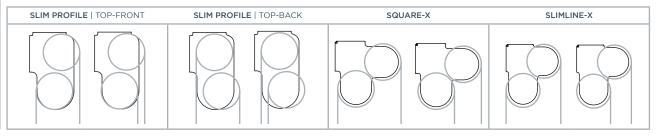

## **FABRIC ORIENTATION**

MOTOR & HD ADAPTER

WINDER

MOTOR

SPRINGS

**SLIM** 

TOP

**BACK** 

Top Front configured brackets use front over-rolled fabric to conceal both rolls. The Top Front chain control is installed on a 45° angle for improved operating experience.

Slim profile bracket has both controls located on the same side to minimise footprint in living space. Top Back configured brackets have the back roll at the top for

Square profile bracket with both tube controls located on the same bracket side.

Square profile bracket with controls located on the opposite sides. Separating one chain control to each side simplifies operation for the user.

UPGRADE

DLER