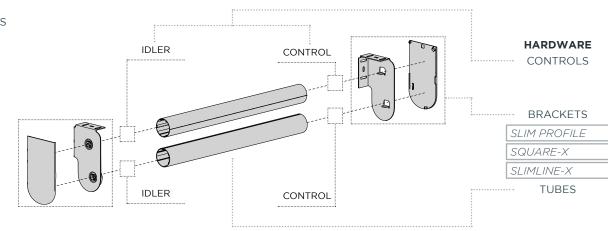

# BRACKETS | DOUBLE

MOTOR & HD ADAPTER

WINDER

MOTOR

SPRINGS

**SLIM** 

TOP

**BACK** 

Top Front configured brackets use front over-rolled fabric to conceal both rolls. The Top Front chain control is installed on a 45° angle for improved operating experience.

Slim profile bracket has both controls located on the same side to minimise footprint in living space. Top Back configured brackets have the back roll at the top for

Square profile bracket with both tube controls located on the same bracket side.

Square profile bracket with controls located on the opposite sides. Separating one chain control to each side simplifies operation for the user.

UPGRADE

DLER