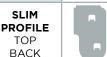

## **TECHNICAL DATA**

SLIM PROFILE WITH RB09: TOP FRONT TOP BACK

INCREASED DOUBLE BRACKET CAPACITY WITH THE HD ADAPTER

The HD Adapter is required for all 3.0N and 6.0Nm motors.

| 2 |         |
|---|---------|
| m | (x2)    |
|   | LL SIZE |
|   | MAXROI  |
|   |         |

MOTOR & HD ADAPTER

WINDER

MOTOR

SPRINGS

**SLIM** 

TOP

**BACK** 

Top Front configured brackets use front over-rolled fabric to conceal both rolls. The Top Front chain control is installed on a 45° angle for improved operating experience.