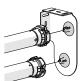

### **TECHNICAL DATA**

SLIM PROFILE WITH RB09: TOP FRONT TOP BACK

INCREASED DOUBLE BRACKET CAPACITY WITH THE HD ADAPTER

The HD Adapter is required for all 3.0N and 6.0Nm motors.

| . |              |
|---|--------------|
| m | (x2)         |
|   | AX ROLL SIZE |
|   | Σ            |
|   |              |