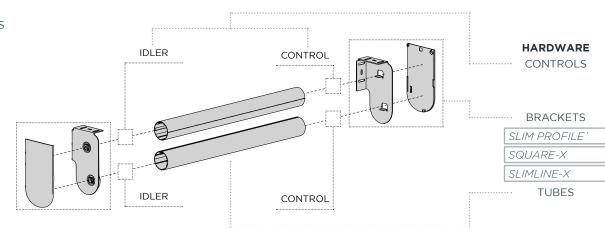

# BRACKETS | DOUBLE

#### **FABRIC ORIENTATION**

MOTOR & HD ADAPTER

WINDER

ERS

MOTOR

SPRINGS

|                                 |                                                                                                           |                                                                                  |                                            |      | MAX ROI | BRACKE | RB07/08 | RB09 | 1.1Nm/2.C | 3.0Nm 12 | 6.0Nm A  | ESU / ES | RB07/08  | RB09 | EASY-LIN |
|---------------------------------|-----------------------------------------------------------------------------------------------------------|----------------------------------------------------------------------------------|--------------------------------------------|------|---------|--------|---------|------|-----------|----------|----------|----------|----------|------|----------|
| SLIM<br>PROFILE<br>TOP<br>FRONT | PROFILE TOP FRONT  SLIM  Conceal both rolls. The Top Front chain improved operating  Slim profile bracket |                                                                                  | control is installed                       |      | 70mm    | J      | J       | J    | J         | J        | J        |          | V        | J    | J        |
| PROFILE<br>TOP                  |                                                                                                           |                                                                                  | nt in living space.<br>d brackets have the |      | 70mm    | J      | V       | V    | J         | V        | V        |          | V        | J    | J        |
| SQUARE-X                        |                                                                                                           | Square profile bracket with both tube controls located on the same bracket side. |                                            | 70mm |         | J      | V       | V    | V         | V        |          | V        | J        | J    |          |
| SLIM-<br>LINE-X                 | P                                                                                                         | Square profile brack<br>sides. Separating or                                     |                                            |      | 65mm    |        | J       | J    | ✓         | <b>√</b> | <b>√</b> |          | <b>√</b> | 1    |          |