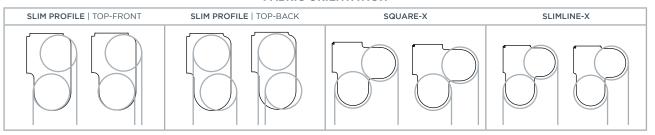

#### **FABRIC ORIENTATION**

MOTOR & HD ADAPTER

WINDER

ERS

MOTOR

SPRINGS

|                                 |                                                                                                           |                                                                                  |                                            |      | MAX ROI | BRACKE | RB07/08 | RB09 | 1.1Nm/2.C | 3.0Nm 12 | 6.0Nm A  | ESU / ES | RB07/08  | RB09 | EASY-LIN |
|---------------------------------|-----------------------------------------------------------------------------------------------------------|----------------------------------------------------------------------------------|--------------------------------------------|------|---------|--------|---------|------|-----------|----------|----------|----------|----------|------|----------|
| SLIM<br>PROFILE<br>TOP<br>FRONT | PROFILE TOP FRONT  SLIM  Conceal both rolls. The Top Front chain improved operating  Slim profile bracket |                                                                                  | control is installed                       |      | 70mm    | J      | J       | J    | J         | J        | J        |          | V        | J    | J        |
| PROFILE<br>TOP                  |                                                                                                           |                                                                                  | nt in living space.<br>d brackets have the |      | 70mm    | J      | V       | V    | J         | V        | V        |          | V        | J    | J        |
| SQUARE-X                        |                                                                                                           | Square profile bracket with both tube controls located on the same bracket side. |                                            | 70mm |         | J      | V       | V    | V         | V        |          | V        | J        | J    |          |
| SLIM-<br>LINE-X                 | P                                                                                                         | Square profile brack<br>sides. Separating or                                     |                                            |      | 65mm    |        | J       | J    | ✓         | <b>√</b> | <b>√</b> |          | <b>√</b> | 1    |          |