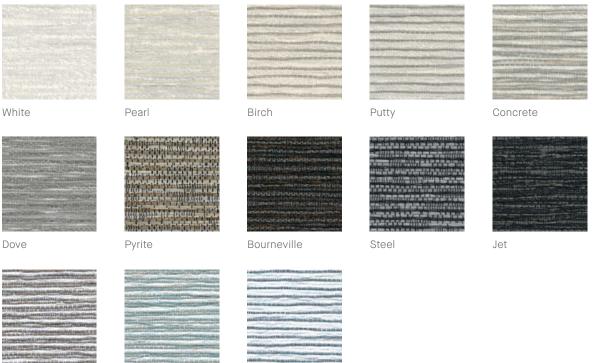

| 064003000STE | Steel       | 118               |                    |                   |                    |
| 064003000WHI | White       | 118               |                    |                   |                    |
| 064003000ARM | Armour      | 118               |                    |                   |                    |
| 064003000CHR | Chrome      | 118               |                    |                   |                    |
| 064003000PLA | Platinum    | 118               |                    |                   |                    |

### **Balmoral Blackout**



The Balmoral collection offers the complete styling solution with pure elegance and a premium design aesthetic. Available in 13 exceptionally matched colors, privacy is achieved in all light conditions.



Armour

Platinum

Chrome







| Composition              | 100% Polyester with Acrylic Foam Coating