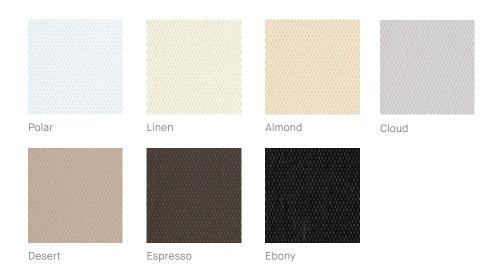

er av. Roll |
|---------------|---------------|-------------------|--------------------|-------------------|--------------------|
| 061003000TUX  | Tuxedo Façade | 118               |                    |                   |                    |
| 061003000SLAF | Slate Façade  | 118               |                    |                   |                    |
| 061003000STOF | Storm Façade  | 118               |                    |                   |                    |
| 061003000BLAF | Black Façade  | 118               |                    |                   |                    |



Tempe blackout fabric is made from 100% polyester with an acrylic coating. Perfectly block light and enhance privacy with this off-white backed PVC-free, economical and environmentally friendly fabric.



| Composition              | 100% Polyester with Acrylic Coating                                               |  |  |  |  |
|--------------------------|-----------------------------------------------------------------------------------|--|--|--|--|
| Openness                 | Blackout                                                                          |  |  |  |  |
| Width(s)                 | 98.4" (2.5m), 118" (3m)                                                           |  |  |  |  |
| Length                   | 33 yd/roll (30m)                                                                  |  |  |  |  |
| Weight                   | 11.8 oz/yd2 (400 g/m2)                                                            |  |  |  |  |
| Thickness                | 0.012 in (.40mm)