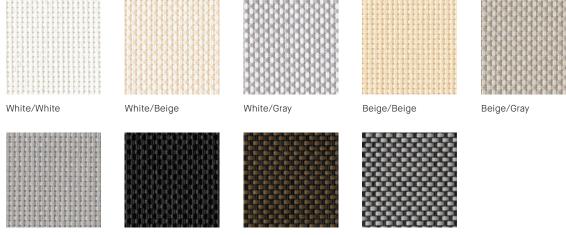

# **3000 NET Privacy**

3000 NET is our most popular screen style. The 2x2 lightweight basket weave is incredibly versatile and makes fabrication easy. The 3000 NET Privacy is the tightest weave in the offering.