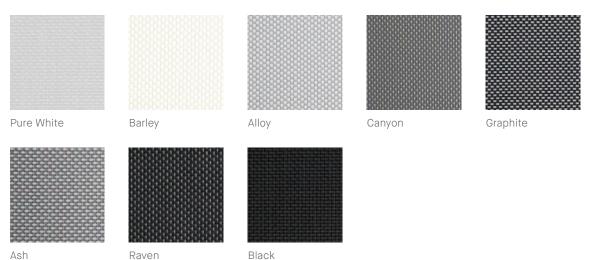

loy      | 118               |                    |                   |                    |
| 091013000M46 | Canyon     | 118               |                    |                   |                    |
| 091013000M47 | Raven      | 118               |                    |                   |                    |
| 091013000M49 | Ash        | 118               |                    |                   |                    |

## **Kleenscreen 3%**



Kleenscreen with Sanitized® Protection inhibits the growth of bacteria, mold and mildew on your fabric. This unique antimicrobial hygiene function enhances the performance of your shades for comfort and peace of mind. Kleenscreen's performance against solar heat and glare also make this an eco-friendly and cost saving solution for any space.



Black

Ash



| Composition                 | 26% Polyester, 74% PVC