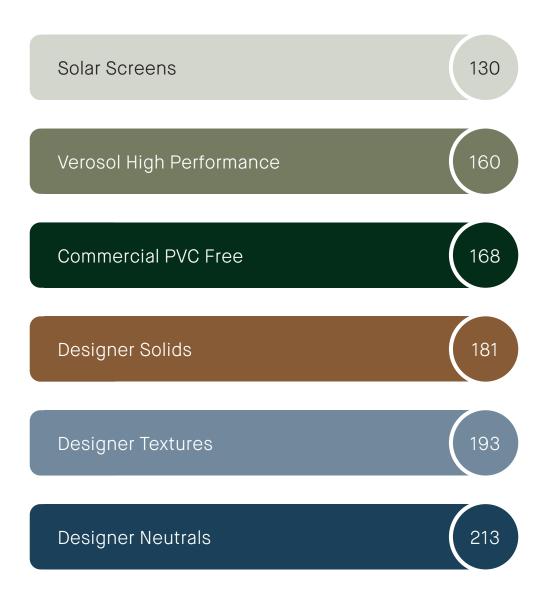

2024 Catalog

# **Collection Index**



## **Kleenscreen Blackout**



Kleenscreen Blackout combines the functionality and durability of a typical solar screen with the privacy of a 100% blackout fabric. The unique formulation of the yarn eliminates the need for a blackout coating, thereby keeping the blackout fabric the same on both sides and making it highly suitable for open roll systems. Featuring Sanitized®, Kleenscreen Blackout inhibits the development of bacterial odors as well as the growth of mold and mildew on your fabric. Easy to weld and easy to clean, Kleenscreen Blackout provides a practical solution for any residential or commercial interior space.





Pumice

Alloy



Shale



Graphite

Black



| Composition                 | 25% Polyester, 75% PVC