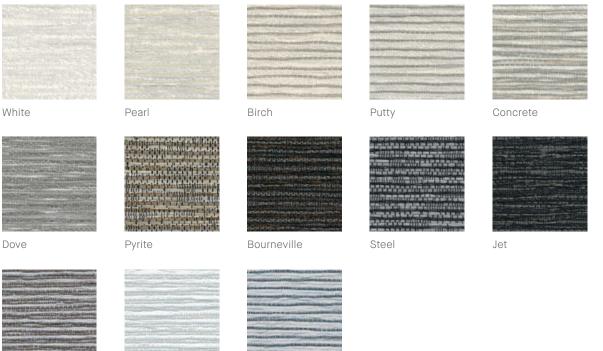

# **3000 NET Privacy**

3000 NET is our most popular screen style. The 2x2 lightweight basket weave is incredibly versatile and makes fabrication easy. The 3000 NET Privacy is the tightest weave in the offering.