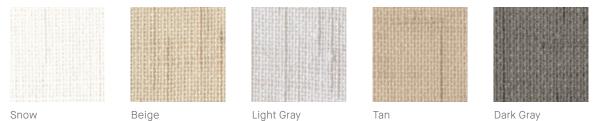

# **3000 NET Privacy**

3000 NET is our most popular screen style. The 2x2 lightweight basket weave is incredibly versatile and makes fabrication easy. The 3000 NET Privacy is the tightest weave in the offering.