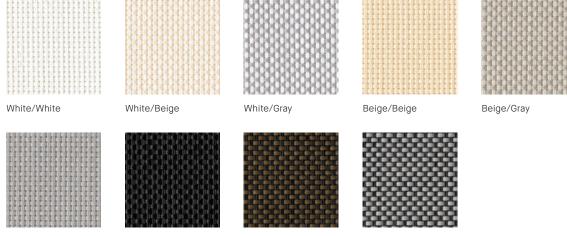

# **3000 NET Privacy**

3000 NET is our most popular screen style. The 2x2 lightweight basket weave is incredibly versatile and makes fabrication easy. The 3000 NET Privacy is the tightest weave in the offering.