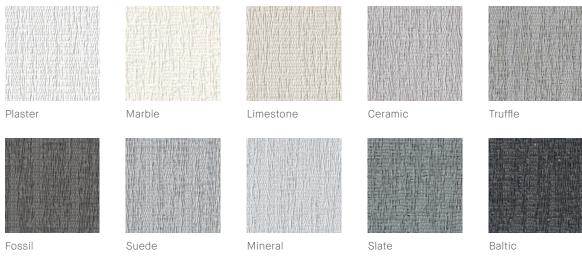

|
| 062003000LIN | Linen    | 118               |                    |                   |                    |
| 062003000POL | Polar    | 118               |                    |                   |                    |
|              |          |                   |                    |                   |                    |

## **Sanctuary Light Filtering**



Inspired by the organic textures of nature, the Sanctuary collection is a defining aesthetic, available in 11 exceptional matching light filtering and blackout colors. Its unique threedimensional pattern is available in a 118" width and will provide the competitive edge you have been looking for. Suitably designed for roller, roman and panel blinds, Sanctuary will transform and bring your interior space to life.





Lava

| Composition              | 100% Polyester