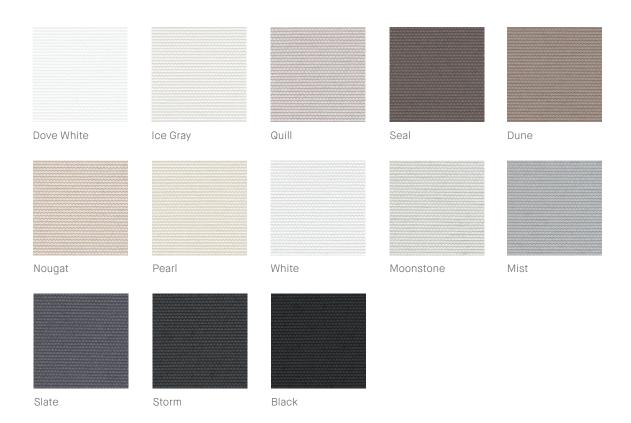

## **Kleenscreen Blackout**

Kleenscreen Blackout combines the functionality and durability of a typical solar screen with the privacy of a 100% blackout fabric. The unique formulation of the yarn eliminates the need for a blackout coating, thereby keeping the blackout fabric the same on both sides and making it highly suitable for open roll systems. Featuring Sanitized®, Kleenscreen Blackout inhibits the development of bacterial odors as well as the growth of mold and mildew on your fabric. Easy to weld and easy to clean, Kleenscreen Blackout provides a practical solution for any residential or commercial interior space.

Pumice

Alloy

Shale

Graphite

Black

| Composition                 | 25% Polyester, 75% PVC                                                                                                                                                                                                                                                                                                                                                                                                                                                                                                                                                                                                                                                                                                                                                                                                                                                                                                                                                                                                                                                                                                                                                                                                                                                                                                                                                                                                                                                                      |  |  |  |  |  |  |
|-----------------------------|---------------------------------------------------------------------------------------------------------------------------------------------------------------------------------------------------------------------------------------------------------------------------------------------------------------------------------------------------------------------------------------------------------------------------------------------------------------------------------------------------------------------------------------------------------------------------------------------------------------------------------------------------------------------------------------------------------------------------------------------------------------------------------------------------------------------------------------------------------------------------------------------------------------------------------------------------------------------------------------------------------------------------------------------------------------------------------------------------------------------------------------------------------------------------------------------------------------------------------------------------------------------------------------------------------------------------------------------------------------------------------------------------------------------------------------------------------------------------------------------|--|--|--|--|--|--|
| Openness                    | Blackout                                                                                                                                                                                                                                                                                                                                                                                                                                                                                                                                                                                                                                                                                                                                                                                                                                                                                                                                                                                                                                                                                                                                                                                                                                                                                                                                                                                                                                                                                    |  |  |  |  |  |  |
| Width(s)                    | 118" (3m)                                                                                                                                                                                                                                                                                                                                                                                                                                                                                                                                                                                                                                                                                                                                                                                                                                                                                                                                                                                                                                                                                                                                                                                                                                                                                                                                                                                                                                                                                   |  |  |  |  |  |  |
| Length                      | 33 yd/roll (30m)                                                                                                                                                                                                                                                                                                                                                                                                                                                                                                                                                                                                                                                                                                                                                                                                                                                                                                                                                                                                                                                                                                                                                                                                                                                                                                                                                                                                                                                                            |  |  |  |  |  |  |
| Weight                      | 16.96oz/yd2 (575 g/m2)                                                                                                                                                                                                                                                                                                                                                                                                                                                                                                                                                                                                                                                                                                                                                                                                                                                                                                                                                                                                                                                                                                                                                                                                                                                                                                                                                                                                                                                                      |  |  |  |  |  |  |
| Thickness                   | 0.027in (.69mm)                                                                                                                                                                                                                                                                                                                                                                                                                                                                                                                                                                                                                                                                                                                                                                                                                                                                                                                                                                                                                                                                                                                                                                                                                                                                                                                                                                                                                                                                             |  |  |  |  |  |  |
| Fire Classification         | NFPA 701                                                                                                                                                                                                                                                                                                                                                                                                                                                                                                                                                                                                                                                                                                                                                                                                                                                                                                                                                                                                                                                                                                                                                                                                                                                                                                                                                                                                                                                                                    |  |  |  |  |  |  |
| Fungal/Bacterial Resistance | ASTM E2180 and G21                                                                                                                                                                                                                                                                                                                                                                                                                                                                                                                                                                                                                                                                                                                                                                                                                                                                                                                                                                                                                                                                                                                                                                                                                                                                                                                                                                                                                                                                          |  |  |  |  |  |  |
| Railroadable                | No                                                                                                                                                                                                                                                                                                                                                                                                                                                                                                                                                                                                                                                                                                                                                                                                                                                                                                                                                                                                                                                                                                                                                                                                                                                                                                                                                                                                                                                                                          |  |  |  |  |  |  |
| Cleaning                    | Lightly vacuum or wipe with dry cloth to remove dust. Spot clean with clean white pencil<br>eraser or<br>gently wipe with warm soapy water and damp sponge. If wet, leave shade down to dry com-<br>pletely. Avoid solvents or test them in inconspicuous area first.                                                                                                                                                                                                                                                                                                                                                                                                                                                                                                                                                                                                                                                                                                                                                                                                                                                                                                                                                                                                                                                                                                                                                                                                                       |  |  |  |  |  |  |
| Technical & Quality Data    | Visit texstyle.com for full details                                                                                                                                                                                                                                                                                                                                                                                                                                                                                                                                                                                                                                                                                                                                                                                                                                                                                                                                                                                                                                                                                                                                                                                                                                                                                                                                                                                                                                                         |  |  |  |  |  |  |
| Features                    | FR LEAD FREE FORMALDEHYDE PHTHALATE FRAGRANCE ANTI-<br>FORMALDEHYDE PHTHALATE FRAGRANCE ANTI-<br>FORMALDEHYDE PHTHALATE FRAGRANCE ANTI-<br>FORMALDEHYDE PHTHALATE FRAGRANCE ANTI-                                                                                                                                                                                                                                                                                                                                                                                                                                                                                                                                                                                                                                                                                                                                                                                                                                                                                                                                                                                                                                                                                                                                                                                                                                                                                                           |  |  |  |  |  |  |
| Certifications              | FREE     FREE     FREE     FREE     FREE     BACTERIAL     SAVING       Image: Standard 100     Image: Standard 100 |  |  |  |  |  |  |