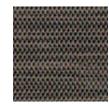

## **Kleenscreen Blackout**

Kleenscreen Blackout combines the functionality and durability of a typical solar screen with the privacy of a 100% blackout fabric. The unique formulation of the yarn eliminates the need for a blackout coating, thereby keeping the blackout fabric the same on both sides and making it highly suitable for open roll systems. Featuring Sanitized®, Kleenscreen Blackout inhibits the development of bacterial odors as well as the growth of mold and mildew on your fabric. Easy to weld and easy to clean, Kleenscreen Blackout provides a practical solution for any residential or commercial interior space.