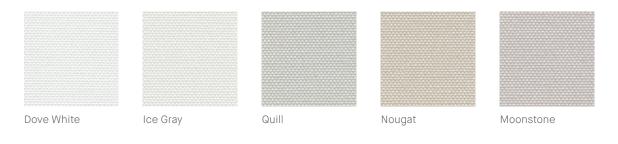

|                   |                    |

### Check out the **Texstyle Visualizer**

Simulate how different fabrics will look in the real world, ensuring you make the optimal selection for your next shading project.



Explore | Texstyle.com

## **Mesa Light Filtering**



The cosmopolitan fabric, Mesa Light Filtering, is ideal for commercial and residential applications to allow light in while maintaining privacy. Made from 100% polyester, Mesa Light Filtering is PVC-free, and offers a high-quality, soft appearance that will add beauty to any room.

Mesa Light Filtering is available in five soft, neutral colors and matches perfectly with Mesa Blackout. Ideal for digital printing, Dove White is available with a pre-established HP Digital Latex print profiles for seamless setup.



| Composition              | 100% Polyester