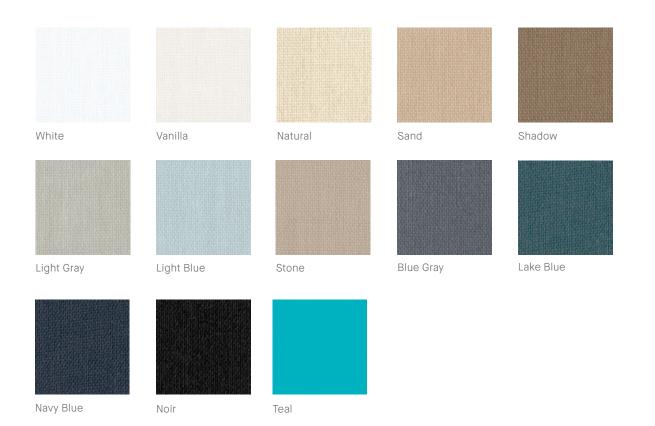

## Kleenscreen 1%

Kleenscreen with Sanitized<sup>®</sup> Protection inhibits the growth of bacteria, mold and mildew on your fabric. This unique antimicrobial hygiene function enhances the performance of your shades for comfort and peace of mind. Kleenscreen's performance against solar heat and glare also make this an ecofriendly and cost saving solution for any space.