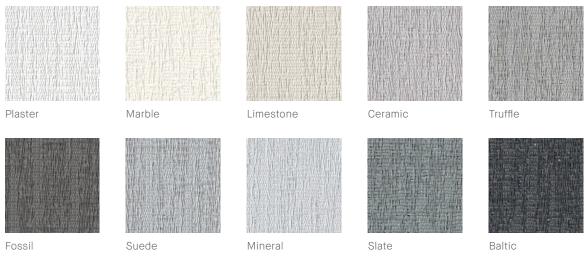

## **Kleenscreen Blackout**

Kleenscreen Blackout combines the functionality and durability of a typical solar screen with the privacy of a 100% blackout fabric. The unique formulation of the yarn eliminates the need for a blackout coating, thereby keeping the blackout fabric the same on both sides and making it highly suitable for open roll systems. Featuring Sanitized®, Kleenscreen Blackout inhibits the development of bacterial odors as well as the growth of mold and mildew on your fabric. Easy to weld and easy to clean, Kleenscreen Blackout provides a practical solution for any residential or commercial interior space.