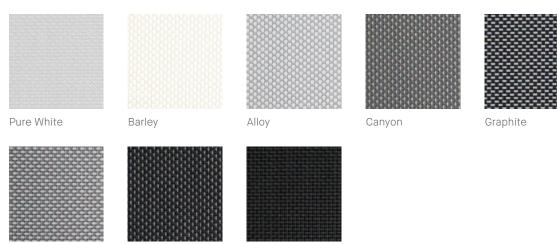

18               |                    |                   |                    |
| 091033000M46 | Canyon     | 118               |                    |                   |                    |
| 091033000M47 | Raven      | 118               |                    |                   |                    |
| 091033000M49 | Ash        | 118               |                    |                   |                    |

### **Kleenscreen 5%**



Kleenscreen with Sanitized<sup>®</sup> Protection inhibits the growth of bacteria, mold and mildew on your fabric. This unique antimicrobial hygiene function enhances the performance of your shades for comfort and peace of mind. Kleenscreen's performance against solar heat and glare also make this an eco-friendly and cost saving solution for any space.



Black

Ash

Raven



| Composition                 | 26% Polyester, 74% PVC                                                                                                                                                                                                                                                   |  |  |  |  |  |
|-----------------------------|--------------------------------------------------------------------------------------------------------------------------------------------------------------------------------------------------------------------------------------------------------------------------|--|--|--|--|--|
| Openness                    | 5%