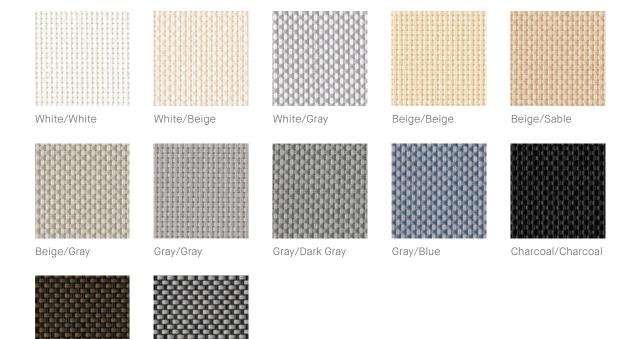

# **3000 NET Privacy**

3000 NET is our most popular screen style. The 2x2 lightweight basket weave is incredibly versatile and makes fabrication easy. The 3000 NET Privacy is the tightest weave in the offering.