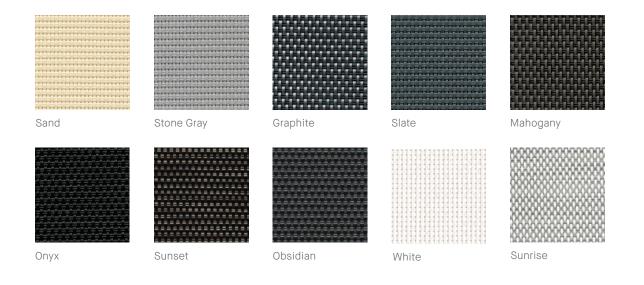

|  |  |  |  |



Designed for both exterior and interior spaces, X-Weave is available in 5% and 10% openness and is a heavy duty 2x2 basket weave that makes durability and versatility its strongest characteristics. It's fire retardant finish grants usage in both commercial and residential settings. This fabric is also insect proof and pairs beautifully with our Zipscreen system. Availability in 126" roll widths combined with the ability to be railroaded makes this a preferred fabric selection for large window applications.

New

Colors!





| Composition                 | 30% Polyester, 70% PVC 30% Polyester, 70% PVC