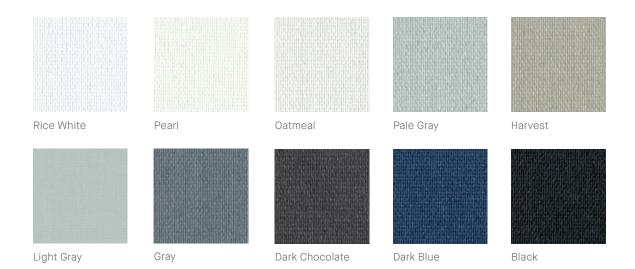

|                   |                    |
| 07330654373681 | Oatmeal        | 78.7              |                    |                   |                    |
| 07330654373889 | Dark Cream     | 78.7              |                    |                   |                    |
| 07330654375838 | Harvest        | 78.7              | \$7.49             | \$3.43            | \$329.56           |
| 07330654453406 | Rice White     | 92.5              |                    |                   |                    |

### Torino



Torino is a cost-effective blackout fabric which is available in a wide variety of colors. It's matching Light Filtering counterpart, Milano, allows you to mix and match opacities within your space. Versatile and attractively priced, Torino is perfect for any room.



Page 189 | Explore texstyle.com

| Composition              | 100% Polyester                                                                                                                |  |  |
|--------------------------|-------------------------------------------------------------------------------------------------------------------------------|--|--|
| Openness                 | Blackout                                                                                                                      |  |  |
| Width(s)                 | 78.7" (2m) & 92.5" (2.35m)                                                                                                    |  |  |
| Length                   | 27 yd/roll (25m)